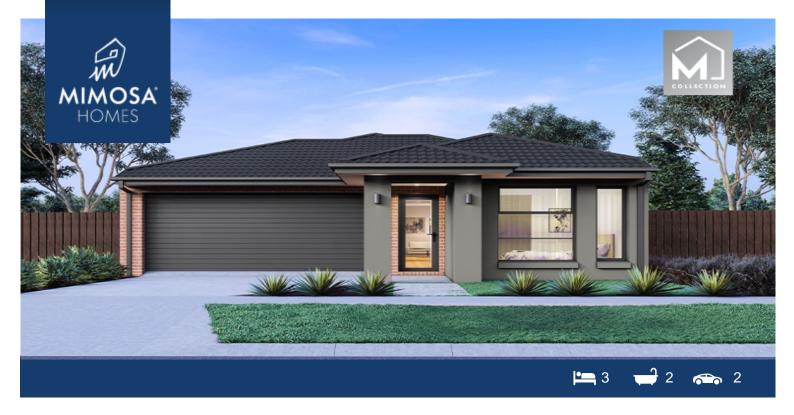

## Lot 225 Kala Estate PAKENHAM VIC 3810

## Land Size: House Size:163 m<sup>2</sup>

The Darley 178 House and Land Package!

- \* Mimosa Homes New Added Value Inclusions:
- Inclusive of site costs & amp; connections with H1 class slab as per standard inclusions!
- 50-year Structural Warranty!
- Quality floor coverings throughout entire home!
- Higher ceilings 2550mm to ground floor!
- Double Glazed Awning windows!
- LED Downlights to entire home!
- Vitrified Compact Surface benchtop to kitchen, bathroom & amp; ensuite!
- 600mm S/S upright oven and cook top with S/S canopy rangehood!
- Stainless steel Dishwasher and Microwave
- Overhead cupboards to kitchen (Design specific)
- 2000mm High framed shower screen to ensuite & Dathroom!
- 7 star energy
- Flexible floor plans & amp; so much more!