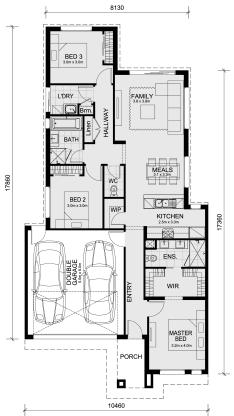

## Land Size: House Size:163 m<sup>2</sup>

The Darley 178 House and Land Package!

- \* Mimosa Homes New Added Value Inclusions:
- Inclusive of site costs & amp; connections with H1 class slab as per standard inclusions!
- 50-year Structural Warranty!
- Quality floor coverings throughout entire home!
- Higher ceilings 2550mm to ground floor!
- Double Glazed Awning windows!
- LED Downlights to entire home!
- Vitrified Compact Surface benchtop to kitchen, bathroom & amp; ensuite!
- 600mm S/S upright oven and cook top with S/S canopy rangehood!
- Stainless steel Dishwasher and Microwave
- Overhead cupboards to kitchen (Design specific)
- 2000mm High framed shower screen to ensuite & Dathroom!
- 7 star energy
- Flexible floor plans & amp; so much more!