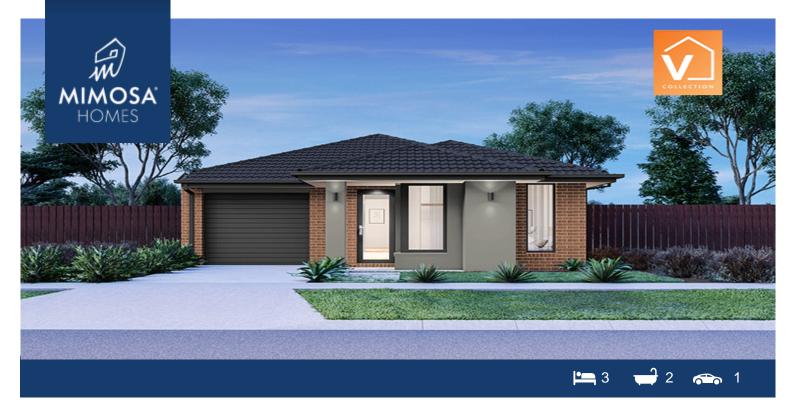

## LOT 227 MONTANE WAY DEANSIDE VIC 3336

## Land Size: 221 m<sup>2</sup> House Size: 133 m<sup>2</sup>

BAYNTON 143

Quality inclusions:

\* Site Cost Included No More To Pay AS PART OF PROMOTION (CAN BE CHANGE WITHOUT NOTICE)

\* 7 Star Rating

\* Full Turn Key (Landscaping to front & rear, Driveway, Blinds, Cloth Line, Letter Box) (UP TO 350m2 LAND SIZE)