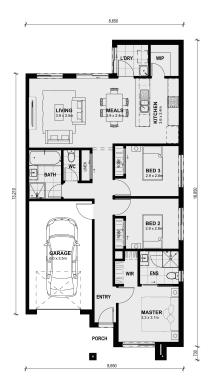

## Land Size: 221 m<sup>2</sup> House Size: 133 m<sup>2</sup>

BAYNTON 143

Quality inclusions:

\* Site Cost Included No More To Pay AS PART OF PROMOTION (CAN BE CHANGE WITHOUT NOTICE)

\* 7 Star Rating

\* Full Turn Key (Landscaping to front & rear, Driveway, Blinds, Cloth Line, Letter Box) (UP TO 350m2 LAND SIZE)