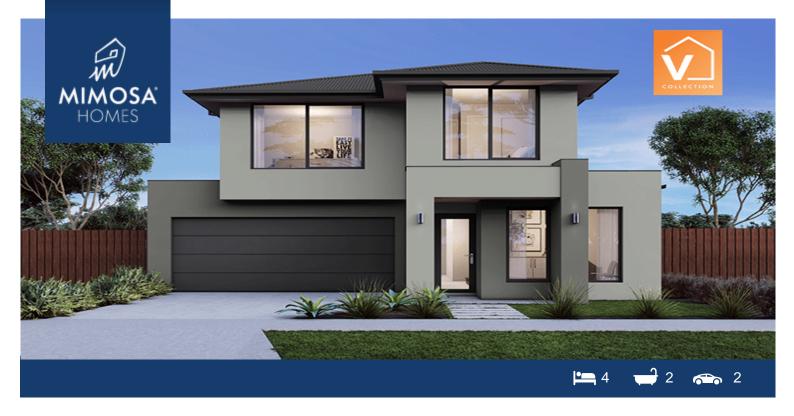

## **LOT 227 MONTANE WAY DEANSIDE VIC 3336**

Land Size: 221 m<sup>2</sup> House Size: 215 m<sup>2</sup>

AVOCA 232

## Quality inclusions:

- \* Site Cost Included No More To Pay AS PART OF PROMOTION (CAN BE CHANGE WITHOUT NOTICE)
- \* 7 Star Rating
- \* Full Turn Key (Landscaping to front & rear, Driveway, Blinds, Cloth Line, Letter Box)
- \* Double Glazed Windows Where Applicable
- \* Quality Floor Covering Throughout Entire Home
- \* Electrical Pack (LED Down Lights to Entire House)
- \* 3.5kW Solar System
- \* Kitchen Cabinetry Pack With Soft Close Mechanism
- \* Upgraded Mixer & Tap ware Pack
- \* 900mm Appliances