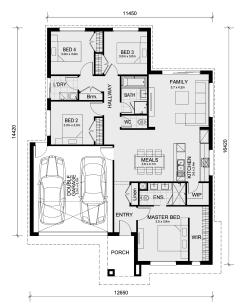

## Land Size: 308 m<sup>2</sup> House Size: 176 m<sup>2</sup>

The Lismore 192 House and Land Package!

- \* NCC Compliant Floorplan
- \* Mimosa Homes Added Value Inclusions:
- 7 Star Rating!
- 2700mm Ceiling Hight
- Inclusive of site costs & amp; connections with H1 class slab as per standard inclusions!
- Quality floor coverings throughout entire home!
- Double Glazed Awning windows
- Downlights Through out the house!
- 40mm Vitrified Compact Surface benchtop to kitchen!
- 900mm S/S upright oven and cook top with S/S canopy rangehood!
- Stainless steel Dishwasher and Microwave with trim kit!
- Overhead cupboards & Design specific)
- Flexible floor plans & amp; so much more!
- 3.5kW Solar System!
- Evaporative Cooling Unit!
- Home Alarm System