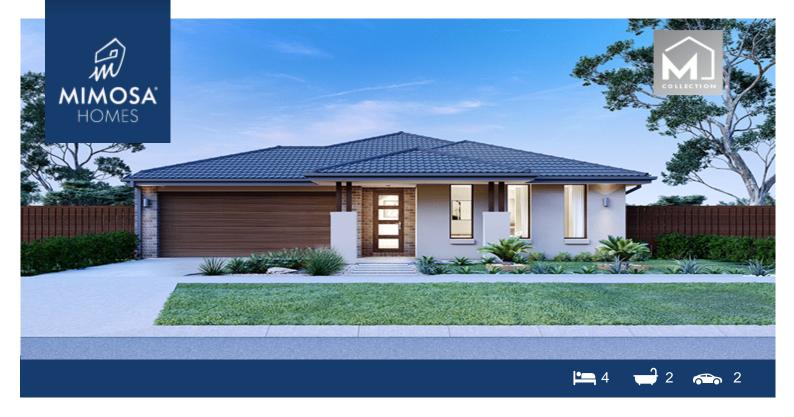

## LOT 230 MONTANE WAY DEANSIDE VIC 3336

## Land Size: 308 m<sup>2</sup> House Size: 176 m<sup>2</sup>

The Lismore 192 House and Land Package!

- \* NCC Compliant Floorplan
- \* Mimosa Homes Added Value Inclusions:
- 7 Star Rating!
- 2700mm Ceiling Hight
- Inclusive of site costs & amp; connections with H1 class slab as per standard inclusions!
- Quality floor coverings throughout entire home!
- Double Glazed Awning windows
- Downlights Through out the house!
- 40mm Vitrified Compact Surface benchtop to kitchen!
- 900mm S/S upright oven and cook top with S/S canopy rangehood!
- Stainless steel Dishwasher and Microwave with trim kit!
- Overhead cupboards & Design specific)
- Flexible floor plans & amp; so much more!
- 3.5kW Solar System!
- Evaporative Cooling Unit!
- Home Alarm System

CONTACT BUILDER DIRECT! MAULIK 0430 884 855...

\$657,990