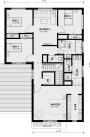

## LOT 230 MONTANE WAY (TURN KEY) DEANSIDE VIC 3336

## Land Size: 308 m<sup>2</sup> House Size: 262 m<sup>2</sup>

BENALLA 282 (LAND PRICE : 375,000)

Quality inclusions:

- \* Site Cost Included No More To Pay AS PART OF PROMOTION (CAN BE CHANGE WITHOUT NOTICE)
- \* 7 Star Rating
- \* Full Turn Key (Landscaping to front & rear, Driveway, Blinds, Cloth Line, Letter Box) (UP TO 350m2 LAND SIZE)
- \* Double Glazed Windows Where Applicable
- \* Quality Floor Covering Throughout Entire Home
- \* Electrical Pack (LED Down Lights to Entire House)
- \* 3.5kW Solar System
- \* Kitchen Cabinetry Pack With Soft Close Mechanism
- \* Upgraded Mixer & Tap ware Pack

CONTACT BUILDER DIRECT ! 0430 884 855...





GROUND FLOOR PLAN

FIRST FLOOR PLAN

## \$789,990

Maulik Patel E: maulik@mimosahomes.com.au P: 0430884855

DISCLAIMER: Land availability and pricing is subject to the development availability. Mimosa Homes reserves the right to amend specifications and price without notice. All plans and facades are indicative concepts only, and are not intended to be accurate depictions of the building, fencing, paths, driveways or landscaping and are not necesarily to scale. All dimensions are approximate (refer to working drawings). Packages prices are based on standard facades and standard inclusions