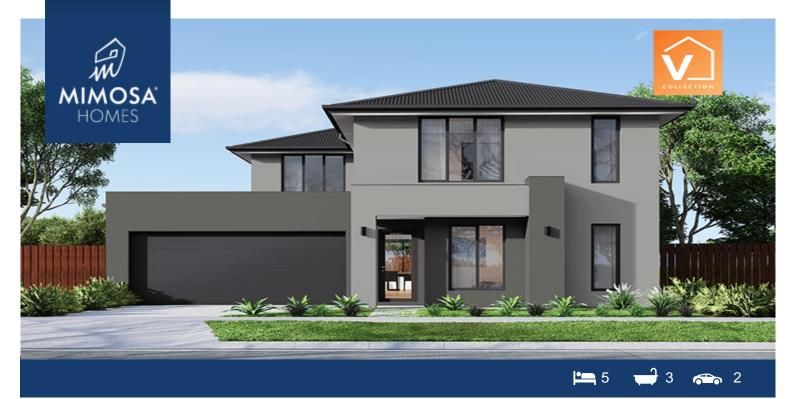

## LOT 230 MONTANE WAY (TURN KEY) DEANSIDE VIC 3336

## Land Size: 308 m<sup>2</sup> House Size: 262 m<sup>2</sup>

BENALLA 282 (LAND PRICE : 375,000)

Quality inclusions:

- \* Site Cost Included No More To Pay AS PART OF PROMOTION (CAN BE CHANGE WITHOUT NOTICE)
- \* 7 Star Rating
- \* Full Turn Key (Landscaping to front & rear, Driveway, Blinds, Cloth Line, Letter Box) (UP TO 350m2 LAND SIZE)
- \* Double Glazed Windows Where Applicable
- \* Quality Floor Covering Throughout Entire Home
- \* Electrical Pack (LED Down Lights to Entire House)
- \* 3.5kW Solar System
- \* Kitchen Cabinetry Pack With Soft Close Mechanism
- \* Upgraded Mixer & Tap ware Pack

## \$789,990

Maulik Patel E: maulik@mimosahomes.com.au P: 0430884855

DISCLAIMER: Land availability and pricing is subject to the development availability. Mimosa Homes reserves the right to amend specifications and price without notice. All plans and facades are indicative concepts only, and are not intended to be accurate depictions of the building, fencing, paths, driveways or landscaping and are not necesarily to scale. All dimensions are approximate (refer to working drawings). Packages prices are based on standard facades and standard inclusions