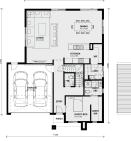

## LOT 230 MONTANE WAY (TURN KEY) DEANSIDE VIC 3336

## Land Size: 308 m<sup>2</sup> House Size: 262 m<sup>2</sup>

BENALLA 282 (LAND PRICE : 375,000)

Quality inclusions:

- \* Site Cost Included No More To Pay AS PART OF PROMOTION (CAN BE CHANGE WITHOUT NOTICE)
- \* 7 Star Rating
- \* Full Turn Key (Landscaping to front & rear, Driveway, Blinds, Cloth Line, Letter Box) (UP TO 350m2 LAND SIZE)
- \* Double Glazed Windows Where Applicable
- \* Quality Floor Covering Throughout Entire Home
- \* Electrical Pack (LED Down Lights to Entire House)
- \* 3.5kW Solar System
- \* Kitchen Cabinetry Pack With Soft Close Mechanism
- \* Upgraded Mixer & Tap ware Pack

CONTACT BUILDER DIRECT ! 0430 884 855...





GROUND FLOOR PLAN

FIRST FLOOR PLAN

## \$789,990

Maulik Patel E: maulik@mimosahomes.com.au P: 0430884855

DISCLAIMER: Land availability and pricing is subject to the development availability. Mimosa Homes reserves the right to amend specifications and price without notice. All plans and facades are indicative concepts only, and are not intended to be accurate depictions of the building, fencing, paths, driveways or landscaping and are not necesarily to scale. All dimensions are approximate (refer to working drawings). Packages prices are based on standard facades and standard inclusions