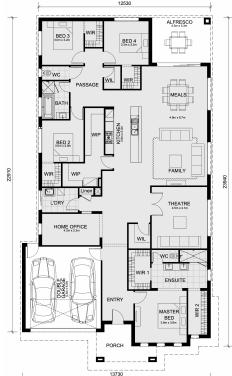

## Lot 2305 Twain Rd Windermere Estate MAMBOURIN VIC 3024

Land Size: 512 m<sup>2</sup> House Size: 302 m<sup>2</sup>

The Mandurah 326 House and Land Package!

- \* Mimosa Homes New Added Value Inclusions:
- Inclusive of site costs & amp; connections with H1 class slab as per standard inclusions!
- 50-year Structural Warranty!
- Quality floor coverings throughout entire home!
- Higher ceilings 2550mm to ground floor!
- Double Glazed Awning windows!
- LED Downlights to entire home!
- Vitrified Compact Surface benchtop to kitchen, bathroom & amp; ensuite!
- 900mm S/S upright oven and cook top with S/S canopy rangehood!
- Stainless steel Dishwasher and Microwave
- Overhead cupboards to kitchen (Design specific)
- 2000mm High framed shower screen to ensuite & amp; bathroom!
- 7 star energy
- Flexible floor plans & amp; so much more!