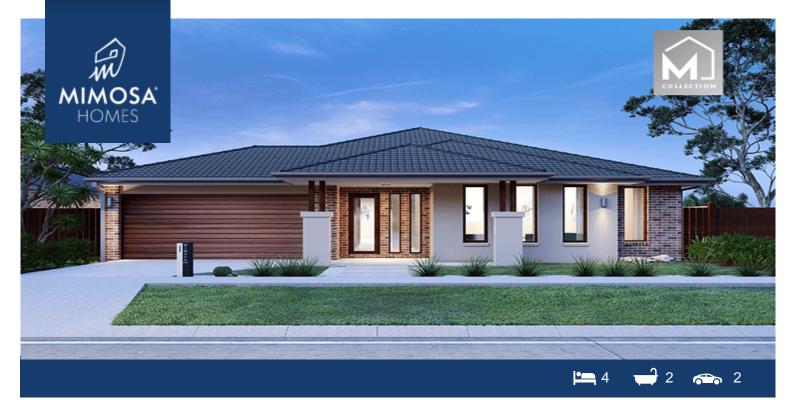

## Lot 2305 Twain Rd Windermere Estate MAMBOURIN VIC 3024

Land Size: 512 m<sup>2</sup> House Size: 302 m<sup>2</sup>

The Mandurah 326 House and Land Package!

- \* Mimosa Homes New Added Value Inclusions:
- Inclusive of site costs & amp; connections with H1 class slab as per standard inclusions!
- 50-year Structural Warranty!
- Quality floor coverings throughout entire home!
- Higher ceilings 2550mm to ground floor!
- Double Glazed Awning windows!
- LED Downlights to entire home!
- Vitrified Compact Surface benchtop to kitchen, bathroom & amp; ensuite!
- 900mm S/S upright oven and cook top with S/S canopy rangehood!
- Stainless steel Dishwasher and Microwave
- Overhead cupboards to kitchen (Design specific)
- 2000mm High framed shower screen to ensuite & amp; bathroom!
- 7 star energy
- Flexible floor plans & amp; so much more!