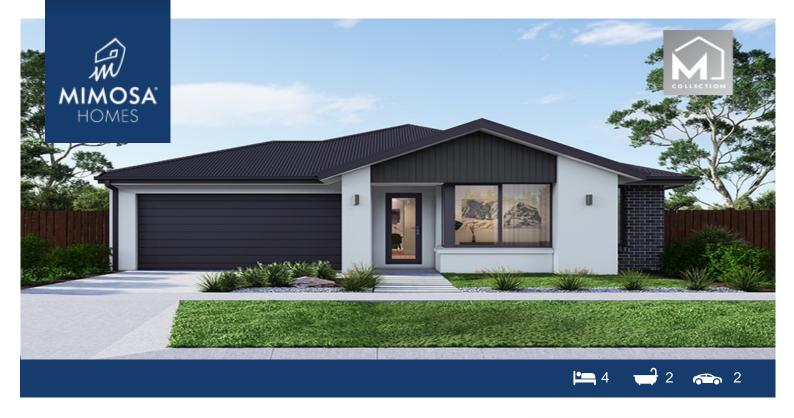

## Lot 231 Creekstone Estate (Titled Land) TARNEIT VIC 3029

Land Size: 350 m<sup>2</sup> House Size: 206 m<sup>2</sup>

The Kallista 226 House and Land Package!

- \* Mimosa Homes New Added Value Inclusions:
- Inclusive of site costs & amp; connections with H1 class slab as per standard inclusions!
- 50-year Structural Warranty!
- Quality floor coverings throughout entire home!
- Higher ceilings 2550mm to ground floor!
- Double Glazed Awning windows!
- LED Downlights to entire home!
- Vitrified Compact Surface benchtop to kitchen, bathroom & amp; ensuite!
- 900mm S/S upright oven and cook top with S/S canopy rangehood!
- Stainless steel Dishwasher and Microwave
- Overhead cupboards to kitchen (Design specific)
- 2000mm High framed shower screen to ensuite & Dathroom!
- 7 star energy
- Flexible floor plans & amp; so much more!