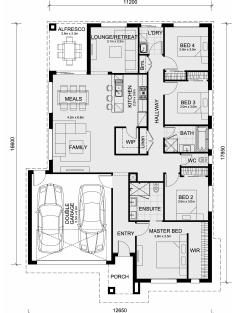

## Lot 231 Creekstone Estate (Titled Land) TARNEIT VIC 3029

Land Size: 350 m<sup>2</sup> House Size: 206 m<sup>2</sup>

The Kallista 226 House and Land Package!

- \* Mimosa Homes New Added Value Inclusions:
- Inclusive of site costs & amp; connections with H1 class slab as per standard inclusions!
- 50-year Structural Warranty!
- Quality floor coverings throughout entire home!
- Higher ceilings 2550mm to ground floor!
- Double Glazed Awning windows!
- LED Downlights to entire home!
- Vitrified Compact Surface benchtop to kitchen, bathroom & amp; ensuite!
- 900mm S/S upright oven and cook top with S/S canopy rangehood!
- Stainless steel Dishwasher and Microwave
- Overhead cupboards to kitchen (Design specific)
- 2000mm High framed shower screen to ensuite & Dathroom!
- 7 star energy
- Flexible floor plans & amp; so much more!