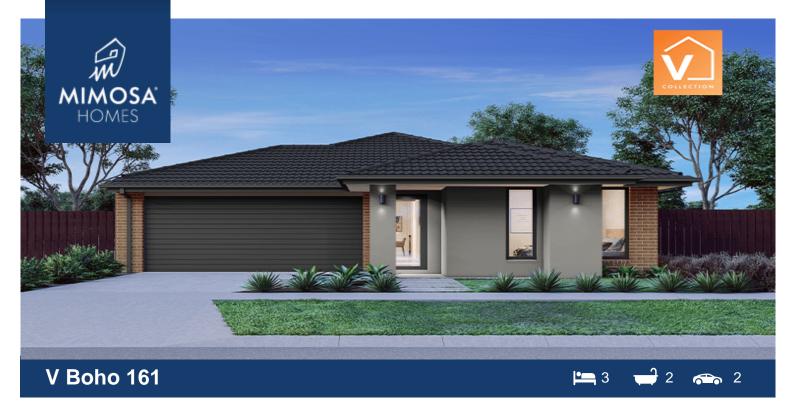

## Land Size: 263 m<sup>2</sup> House Size: 150 m<sup>2</sup>

The combined living, meals and kitchen areas make spending time with family and friends easy in the Boho 161. With two separate bedrooms that share a bathroom located at the front of the home and a large master bedroom with a walk-in wardrobe and ensuite at the rear of the home. The Boho 161 has the ability to fit on smaller blocks whilst not compromising on functionality.