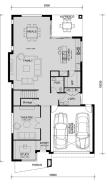

• 4

2

GROUND FLOOR PLAN

FIRST FLOOR PLAN

### Land Size: 350 m<sup>2</sup> House Size: 314 m<sup>2</sup>

A beautiful four-bedroom home, perfect for a growing family. Entertaining is made easy with the Bright 338. Featuring spacious open plan living downstairs comprising of a generous kitchen, lounge and dining area and alfresco, while upstairs is dedicated to a suite of substantial size bedrooms, retreat, bathroom and storage, the Bright 338 provides ideal space for the whole family.