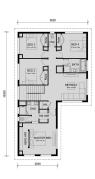

• 4

2

GROUND FLOOR PLAN

FIRST FLOOR PLAN

### Land Size: 350 m<sup>2</sup> House Size: 314 m<sup>2</sup>

A beautiful four-bedroom home, perfect for a growing family. Entertaining is made easy with the Bright 338. Featuring spacious open plan living downstairs comprising of a generous kitchen, lounge and dining area and alfresco, while upstairs is dedicated to a suite of substantial size bedrooms, retreat, bathroom and storage, the Bright 338 provides ideal space for the whole family.