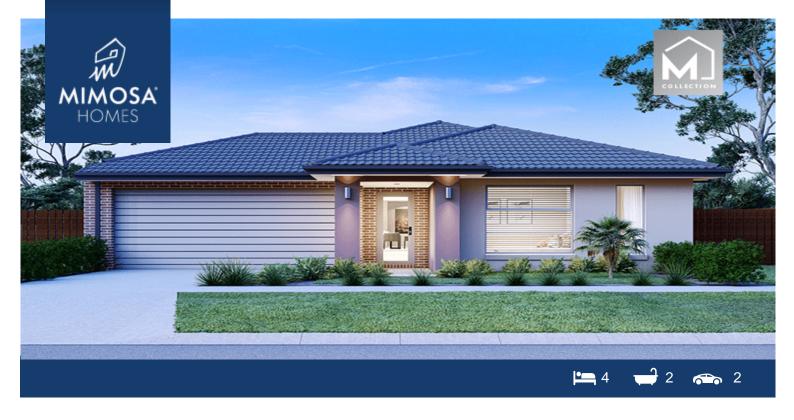

## LOT 2336 PEPPERCORN HILL ESTATE` DONNYBROOK VIC 3064

Land Size: 468 m<sup>2</sup> House Size: 233 m<sup>2</sup>

The Armadale 253 House and Land Package(TITLED LAND)

\*NCC Compliant Floorplan

- \* Mimosa Homes Added Value Inclusions:
- Inclusive of site costs & Dry connections with H1 class slab as per standard inclusions!
- Quality floor coverings throughout entire home!
- Higher ceilings 2550mm to ground floor!
- Double Glazed Awning windows
- Downlights to living areas!
- Vitrified Compact Surface benchtop to kitchen!
- 900mm S/S upright oven and cook top with S/S canopy rangehood!
- Stainless steel Dishwasher and Microwave with trim kit!
- Overhead cupboards & Design specific)
- Remote control panel sectional lift garage door!
- 7 star energy with solar hot water!
- Flexible floor plans & amp; so much more!
- -All Developer and Council requirements included