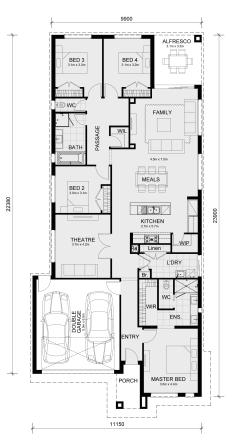

## Mansfield 256 - 4 Bedroom Option

## Land Size: 400 m<sup>2</sup> House Size: 239 m<sup>2</sup>

The Mansfield 256- 4 Bedroom Option House and Land Package!

- \*TITLED LAND
- \* NCC Compliant Floorplan
- \* Mimosa Homes Added Value Inclusions:
- Inclusive of site costs & amp; connections with H1 class slab as per standard inclusions!
- Quality floor coverings throughout entire home!
- Higher ceilings 2550mm to ground floor!
- Double Glazed Awning windows
- Downlights to living areas!
- Vitrified Compact Surface benchtop to kitchen!
- 900mm S/S upright oven and cook top with S/S canopy rangehood!
- Stainless steel Dishwasher and Microwave with trim kit!
- Overhead cupboards & amp; wine rack! (Design specific)
- Remote control panel sectional lift garage door!
- 7 star energy with solar hot water!
- Flexible floor plans & amp; so much more!

2

<u>2</u>

**1** 4