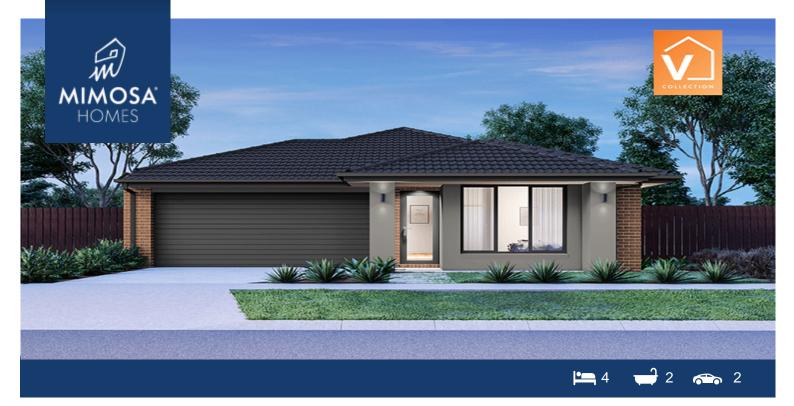

## **LOT 234 Atkinson Place TRUGANINA VIC 3029**

## Land Size: 300 m<sup>2</sup> House Size:175 m<sup>2</sup>

Turnkey House and Land Package - Bolinda 187

- Fixed Site Cost INCLUDED
- Quality Floor Covering Laminate to Living Areas, Carpet to Bedrooms INCLUDED
- 2.55m Ceiling Height INCLUDED
- Ducted Heating & Ducted Heating INCLUDED
- 20mm Stone Benchtops to Kitchen, Ensuite & Ensuite & Bathroom INCLUDED
- LED Downlights to Entire Home INCLUDED
- Dishwasher & Trim Kit Microwave- INCLUDED
- Flyscreens to all Openable Windows INCLUDED
- Fibre Optic NBN Provision INCLUDED
- Remote Control Panelift Garage Door INCLUDED - Letterbox and Clothesline - INCLUDED
- Front & Deck Landscaping INCLUDED
- Coloured Driveway INCLUDED
- Block Out Blinds (Excludes Sliding Doors & Doscure Glazed Windows) -INCLUDED
- AND MOREâ€l.