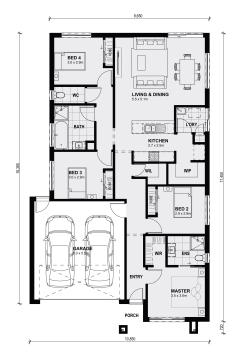

## Land Size: 300 m<sup>2</sup> House Size:175 m<sup>2</sup>

Turnkey House and Land Package - Bolinda 187

- Fixed Site Cost INCLUDED
- Quality Floor Covering Laminate to Living Areas, Carpet to Bedrooms INCLUDED
- 2.55m Ceiling Height INCLUDED
- Ducted Heating & Ducted Heating INCLUDED
- 20mm Stone Benchtops to Kitchen, Ensuite & Ensuite & Bathroom INCLUDED
- LED Downlights to Entire Home INCLUDED
- Dishwasher & Trim Kit Microwave- INCLUDED
- Flyscreens to all Openable Windows INCLUDED
- Fibre Optic NBN Provision INCLUDED
- Remote Control Panelift Garage Door INCLUDED - Letterbox and Clothesline - INCLUDED
- Front & Deck Landscaping INCLUDED
- Coloured Driveway INCLUDED
- Block Out Blinds (Excludes Sliding Doors & Doscure Glazed Windows) -INCLUDED
- AND MOREâ€l.