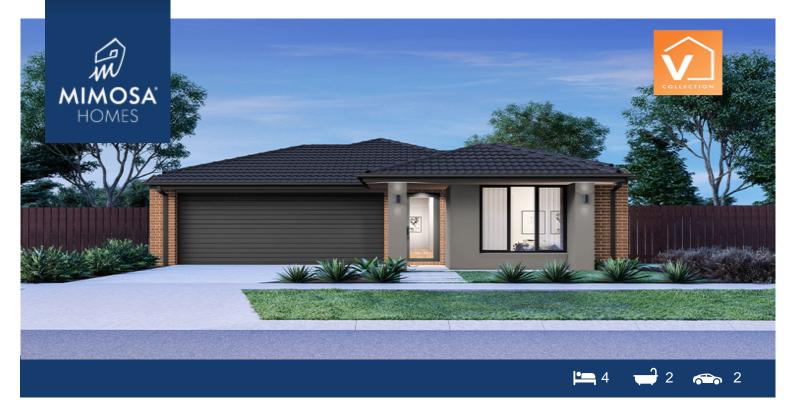

## LOT 235 SINCLAIRS ROAD DEANSIDE VIC 3336

Land Size: 346 m<sup>2</sup> House Size: 192 m<sup>2</sup>

CONTACT BUILDER DIRECT! MAULIK 0430 884 855

The kitchen, dining and family areas blend to create a large open plan living space that opens onto a delightful alfresco courtyard - perfect for relaxing with your loved ones. A central bathroom, walk-in linen, walk-in pantry and double garage with laundry make this a practical, attractive home.