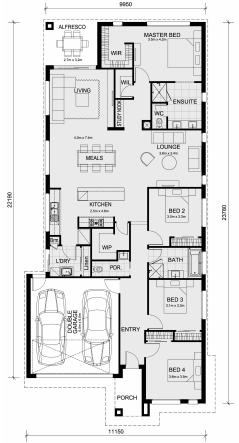

#### House Size:239 m<sup>2</sup> Land Size: 400 m<sup>2</sup>

The Emerald 258 House and Land Package!

- \* Mimosa Homes New Added Value Inclusions:
- Inclusive of site costs & amp; connections with H1 class slab as per standard inclusions!
- 50-year Structural Warranty!
- Quality floor coverings throughout entire home!
- Higher ceilings 2550mm to ground floor!
- Double Glazed Awning windows!
- LED Downlights to entire home!
- Vitrified Compact Surface benchtop to kitchen, bathroom & amp; ensuite!
- 900mm S/S upright oven and cook top with S/S canopy rangehood!
- Stainless steel Dishwasher and Microwave
- Overhead cupboards to kitchen (Design specific)
- 2000mm High framed shower screen to ensuite & amp; bathroom!
- 7 star energy!
- Flexible floor plans & amp; so much more!