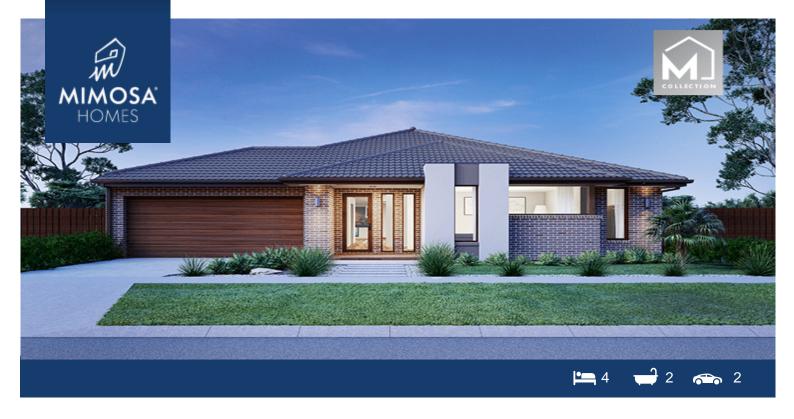

## Land Size: 612 m<sup>2</sup> House Size: 305 m<sup>2</sup>

The Beechworth 328 House and Land Package

- \* Land is titled!
- \* NCC Compliant Floorplan
- \* Mimosa Homes Added Value Inclusions:
- Inclusive of site costs & Dr. connections with H1 class slab as per standard inclusions!
- Quality floor coverings throughout entire home!
- Higher ceilings 2550mm to ground floor!
- Double Glazed Awning windows
- Downlights to living areas!
- Vitrified Compact Surface benchtop to kitchen!
- 900mm S/S upright oven and cook top with S/S canopy rangehood!
- Stainless steel Dishwasher and Microwave with trim kit!
- Overhead cupboards & Design specific)
- Remote control panel sectional lift garage door!
- 7 star energy with solar hot water & Danels included!
- Flexible floor plans & amp; so much more!