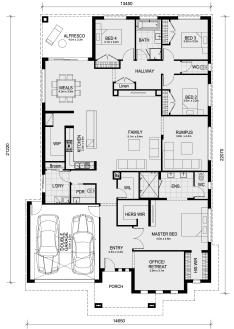

## Land Size: 612 m<sup>2</sup> House Size: 305 m<sup>2</sup>

The Beechworth 328 House and Land Package

- \* Land is titled!
- \* NCC Compliant Floorplan
- \* Mimosa Homes Added Value Inclusions:
- Inclusive of site costs & Dr. connections with H1 class slab as per standard inclusions!
- Quality floor coverings throughout entire home!
- Higher ceilings 2550mm to ground floor!
- Double Glazed Awning windows
- Downlights to living areas!
- Vitrified Compact Surface benchtop to kitchen!
- 900mm S/S upright oven and cook top with S/S canopy rangehood!
- Stainless steel Dishwasher and Microwave with trim kit!
- Overhead cupboards & Design specific)
- Remote control panel sectional lift garage door!
- 7 star energy with solar hot water & Danels included!
- Flexible floor plans & amp; so much more!