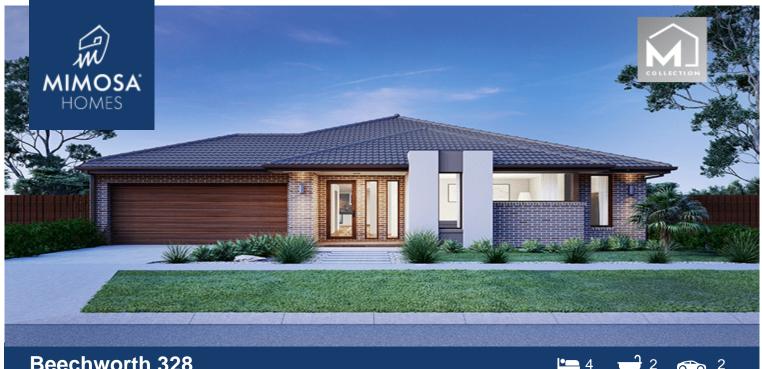

## **Beechworth 328**

#### Land Size: 612 m<sup>2</sup> House Size:305 m<sup>2</sup>

The Beechworth 328 House and Land Package \*Titled land

- \* NCC Compliant Floorplan
- \* Mimosa Homes Added Value Inclusions:
- Inclusive of site costs & amp; connections with H1 class slab as per standard inclusions!
- Quality floor coverings throughout entire home!
- Higher ceilings 2550mm to ground floor!
- Double Glazed Awning windows
- Downlights to living areas!
- Vitrified Compact Surface benchtop to kitchen!
- 900mm S/S upright oven and cook top with S/S canopy rangehood!
- Stainless steel Dishwasher and Microwave with trim kit!
- Overhead cupboards & amp; wine rack! (Design specific)
- Remote control panel sectional lift garage door!
- 7 star energy with solar hot water!
- Flexible floor plans & amp; so much more!