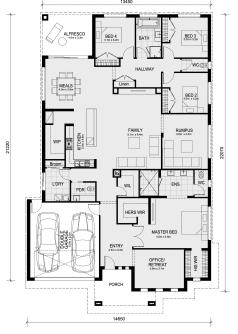

#### Land Size: 612 m<sup>2</sup> House Size:305 m<sup>2</sup>

The Beechworth 328 House and Land Package \*Titled land

- \* NCC Compliant Floorplan
- \* Mimosa Homes Added Value Inclusions:
- Inclusive of site costs & amp; connections with H1 class slab as per standard inclusions!
- Quality floor coverings throughout entire home!
- Higher ceilings 2550mm to ground floor!
- Double Glazed Awning windows
- Downlights to living areas!
- Vitrified Compact Surface benchtop to kitchen!
- 900mm S/S upright oven and cook top with S/S canopy rangehood!
- Stainless steel Dishwasher and Microwave with trim kit!
- Overhead cupboards & amp; wine rack! (Design specific)
- Remote control panel sectional lift garage door!
- 7 star energy with solar hot water!
- Flexible floor plans & amp; so much more!