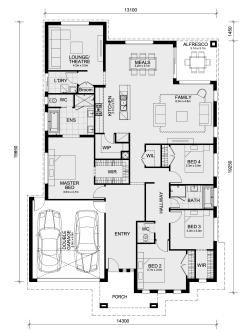

## Land Size: 740 m<sup>2</sup> House Size: 266 m<sup>2</sup>

The Mornington 282 House and Land Package! CALL NITIN 0411 493 699

- \* NCC Compliant Floorplan
- \* Mimosa Homes Added Value Inclusions:
- Inclusive of site costs & amp; connections with H1 class slab as per standard inclusions!
- Quality floor coverings throughout entire home!
- Higher ceilings 2550mm to ground floor!
- Double Glazed Awning windows
- Downlights to living areas!
- Vitrified Compact Surface benchtop to kitchen!
- 900mm S/S upright oven and cook top with S/S canopy rangehood!
- Stainless steel Dishwasher and Microwave with trim kit!
- Overhead cupboards & Design specific)
- Remote control panel sectional lift garage door!
- 7 star energy with solar hot water!
- Flexible floor plans & amp; so much more!