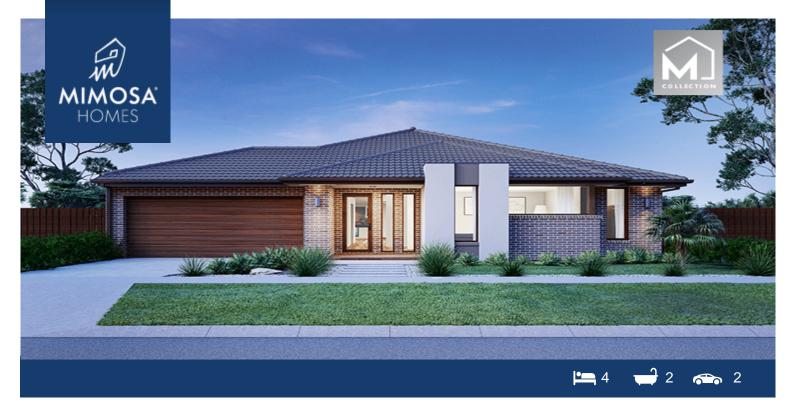

## Lot 238 Westringia Approach KILMORE VIC 3764

## Land Size: 740 m<sup>2</sup> House Size: 266 m<sup>2</sup>

The Mornington 282 House and Land Package! CALL NITIN 0411 493 699

- \* NCC Compliant Floorplan
- \* Mimosa Homes Added Value Inclusions:
- Inclusive of site costs & amp; connections with H1 class slab as per standard inclusions!
- Quality floor coverings throughout entire home!
- Higher ceilings 2550mm to ground floor!
- Double Glazed Awning windows
- Downlights to living areas!
- Vitrified Compact Surface benchtop to kitchen!
- 900mm S/S upright oven and cook top with S/S canopy rangehood!
- Stainless steel Dishwasher and Microwave with trim kit!
- Overhead cupboards & Design specific)
- Remote control panel sectional lift garage door!
- 7 star energy with solar hot water!
- Flexible floor plans & amp; so much more!