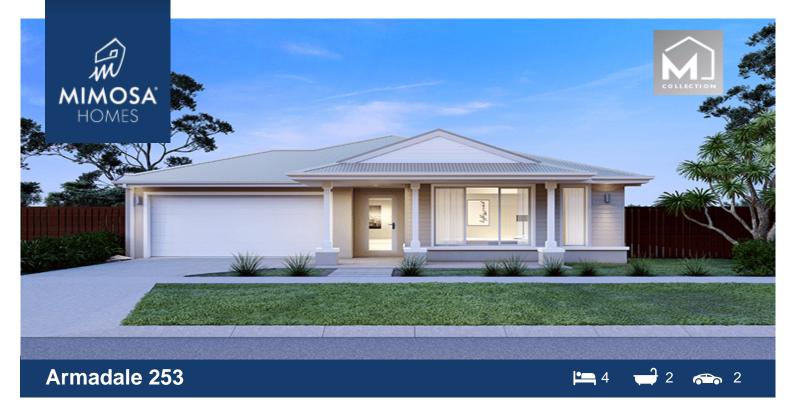

## LOT 239 Broadstead Estate KILMORE VIC 3764

Land Size: 740 m<sup>2</sup> House Size: 233 m<sup>2</sup>

The Armadale 253 House and Land Package

- Fixed Site Cost INCLUDED
- Quality Floor Covering INCLUDED
- 2.55m Ceiling Height INCLUDED
- Ducted Heating & Ducted Heating INCLUDED
- Brick Infill over Windows INCLUDED
- Double Glazing Windows INCLUDED
- 3.5kW Solar Panels INCLUDED
- Low Profile Roof Tiles INCLUDED
- 40mm Stone Benchtop to Kitchen INCLUDED
- 20mm Stone Benchtops to Ensuite & Ensuite Bathroom INCLUDED
- LED Downlights to Entire Home INCLUDED
- Dishwasher & Trim Kit Microwave- INCLUDED
- Flyscreens to all Openable Windows INCLUDED
- Fibre Optic NBN Provision INCLUDED
- AND MORE….