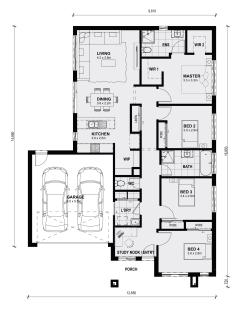

## **Land Size:** House Size:180 m<sup>2</sup>

Highlighted by the open living, meals and kitchen area, this four-bedroom home is perfect for entertaining. In addition, the Taradale 194 accommodates those who work from home with a study located at the front of the home.