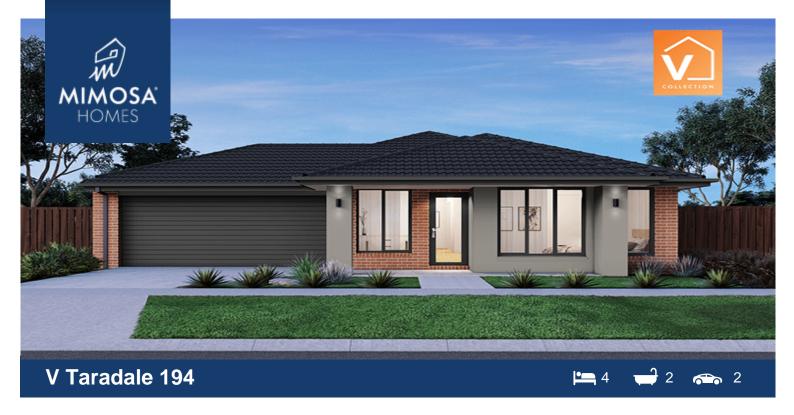

## **Land Size:** House Size:180 m<sup>2</sup>

Highlighted by the open living, meals and kitchen area, this four-bedroom home is perfect for entertaining. In addition, the Taradale 194 accommodates those who work from home with a study located at the front of the home.