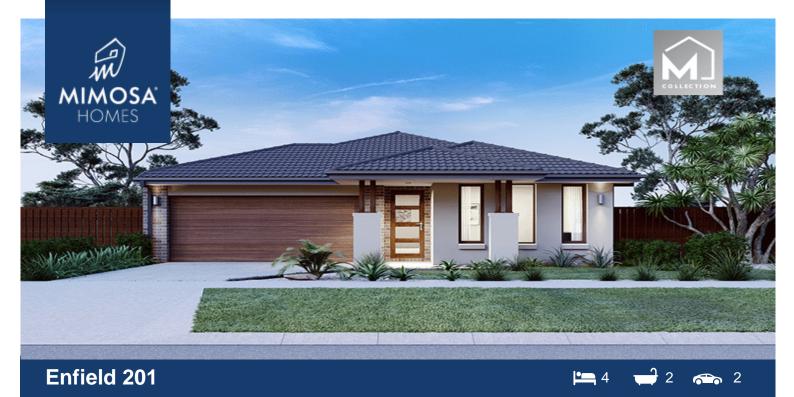

## Lot 2418 Riverfield Estate CLYDE VIC 3978

## Land Size: 312 m<sup>2</sup> House Size: 186 m<sup>2</sup>

A designer kitchen with walk-in pantry is the heart of the Enfield home. It overlooks the large living-dining area that leads to a wonderful alfresco. The kids have two secluded bedrooms at the rear of the home adjacent to the main bathroom with walk-in linen cupboard. The master bedroom suite is located at the front of the house where you can indulge in a walk-in robe and large ensuite.