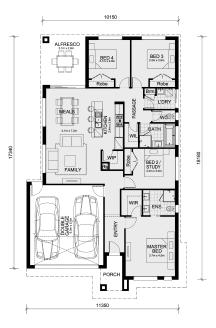

## Land Size: 312 m<sup>2</sup> House Size: 186 m<sup>2</sup>

A designer kitchen with walk-in pantry is the heart of the Enfield home. It overlooks the large living-dining area that leads to a wonderful alfresco. The kids have two secluded bedrooms at the rear of the home adjacent to the main bathroom with walk-in linen cupboard. The master bedroom suite is located at the front of the house where you can indulge in a walk-in robe and large ensuite.