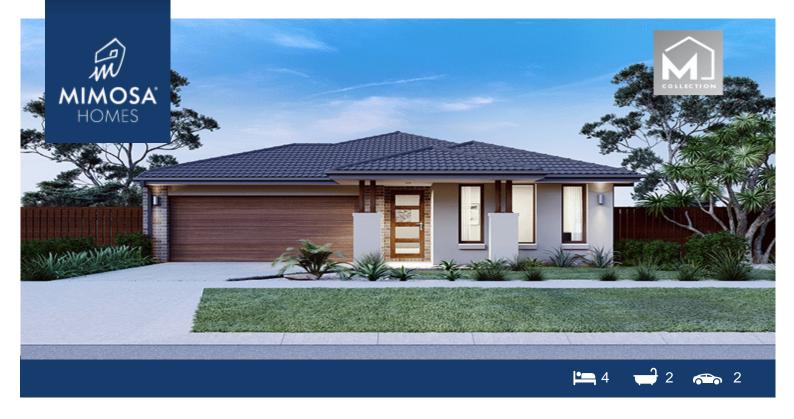

## Lot 244 Heartford Estate DONNYBROOK VIC 3064

## Land Size: 350 m<sup>2</sup> House Size: 206 m<sup>2</sup>

The Churchill 220 House and Land Package!

- \* NCC Compliant Floorplan
- \* Mimosa Homes Added Value Inclusions:
- Inclusive of site costs & amp; connections with H1 class slab as per standard inclusions!
- Quality floor coverings throughout entire home!
- Higher ceilings 2550mm to ground floor!
- Double Glazed Awning windows
- Downlights to living areas!
- Vitrified Compact Surface benchtop to kitchen!
- 900mm S/S upright oven and cook top with S/S canopy rangehood!
- Stainless steel Dishwasher and Microwave with trim kit!
- Overhead cupboards & amp; wine rack! (Design specific)
- Remote control panel sectional lift garage door!
- 7 star energy with solar hot water!
- Flexible floor plans & amp; so much more!