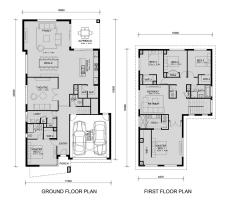

## Land Size: 476 m<sup>2</sup> House Size: 368 m<sup>2</sup>

The Balmoral 396 House and Land Package!

Featuring a generous open plan family & Damp; meals, large open kitchen with a butlers pantry, theatre room and a separate guest suite with its own bathroom and robe on the ground floor, while still allowing on the first floor 4 bedrooms with master offering ensuite and WIR, retreat. The Balmoral offers 5 bedrooms, 2 ensuites and central bathroom. With its clever layout and accommodating design, the Balmoral perfectly caters for a large family all while offering a touch of luxury for everyday living.