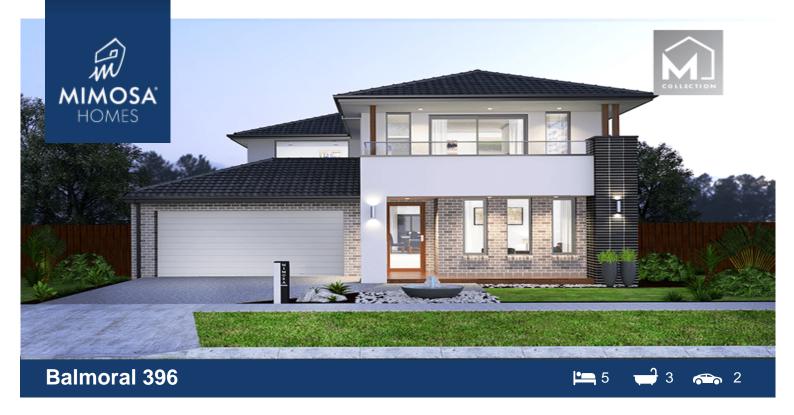

## Land Size: 476 m<sup>2</sup> House Size: 368 m<sup>2</sup>

The Balmoral 396 House and Land Package!

Featuring a generous open plan family & Damp; meals, large open kitchen with a butlers pantry, theatre room and a separate guest suite with its own bathroom and robe on the ground floor, while still allowing on the first floor 4 bedrooms with master offering ensuite and WIR, retreat. The Balmoral offers 5 bedrooms, 2 ensuites and central bathroom. With its clever layout and accommodating design, the Balmoral perfectly caters for a large family all while offering a touch of luxury for everyday living.