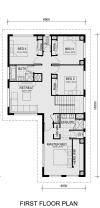

## House Size:302 m<sup>2</sup> Land Size: 350 m<sup>2</sup>

The Bright 326 House and Land Package!

- \* Mimosa Homes New Added Value Inclusions:
- Inclusive of site costs & amp; connections with H1 class slab as per standard inclusions!
- 50-year Structural Warranty!
- Colorbond Steel Roof to double storey homes only!
- -Quality floor coverings throughout entire home!
- Higher ceilings 2550mm to ground floor!
- Double Glazed Awning windows!
- LED Downlights to entire home!
- Vitrified Compact Surface benchtop to kitchen, bathroom & amp; ensuite!
- 900mm S/S upright oven and cook top with S/S canopy rangehood!
- Stainless steel Dishwasher and Microwave
- 4 star ducted gas heating unit!
- 7 star energy!
- Flexible floor plans & amp; so much more!