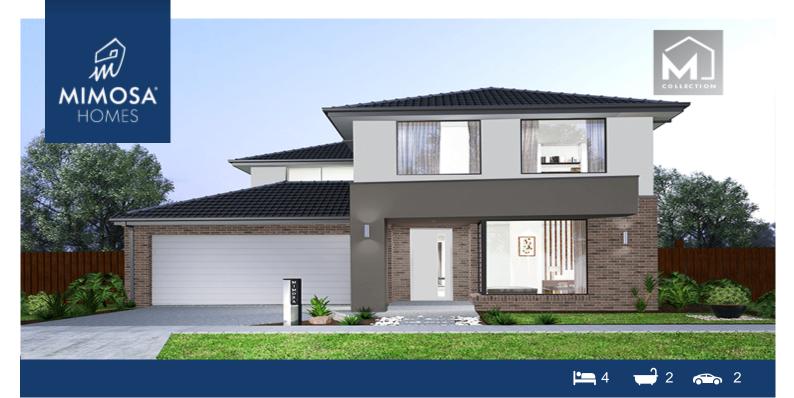

## Lot 2519 Orana Estate **CLYDE NORTH VIC 3978**

## House Size:302 m<sup>2</sup> Land Size: 350 m<sup>2</sup>

The Bright 326 House and Land Package!

- \* Mimosa Homes New Added Value Inclusions:
- Inclusive of site costs & amp; connections with H1 class slab as per standard inclusions!
- 50-year Structural Warranty!
- Colorbond Steel Roof to double storey homes only!
- -Quality floor coverings throughout entire home!
- Higher ceilings 2550mm to ground floor!
- Double Glazed Awning windows!
- LED Downlights to entire home!
- Vitrified Compact Surface benchtop to kitchen, bathroom & amp; ensuite!
- 900mm S/S upright oven and cook top with S/S canopy rangehood!
- Stainless steel Dishwasher and Microwave
- 4 star ducted gas heating unit!
- 7 star energy!
- Flexible floor plans & amp; so much more!