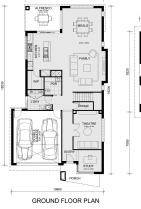

## House Size:302 m<sup>2</sup> Land Size: 350 m<sup>2</sup>

The Bright 326 House and Land Package!

- \* Mimosa Homes New Added Value Inclusions:
- Inclusive of site costs & amp; connections with H1 class slab as per standard inclusions!
- 50-year Structural Warranty!
- Colorbond Steel Roof to double storey homes only!
- -Quality floor coverings throughout entire home!
- Higher ceilings 2550mm to ground floor!
- Double Glazed Awning windows!
- LED Downlights to entire home!
- Vitrified Compact Surface benchtop to kitchen, bathroom & amp; ensuite!
- 900mm S/S upright oven and cook top with S/S canopy rangehood!
- Stainless steel Dishwasher and Microwave
- 4 star ducted gas heating unit!
- 7 star energy!
- Flexible floor plans & amp; so much more!