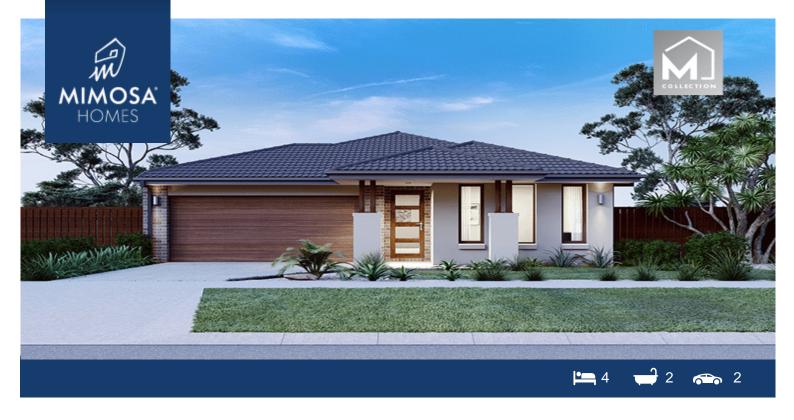

## **LOT 2601 Charlemont Rise Estate CHARLEMONT VIC 3217**

Land Size: 400 m<sup>2</sup> House Size:223 m<sup>2</sup>

The Johanna 240 House and Land Package!

- Fixed Site Cost INCLUDED
- 50-year Structural Warranty- INCLUDED
- Quality Floor Covering INCLUDED
- 2.55m Ceiling Height INCLUDED
- Ducted Heating & Ducted Heating INCLUDED
- Double Glazing Windows INCLUDED
- 3.5kW Solar Panels INCLUDED
- Undermount Sink to Kitchen INCLUDED
- 40mm Benchtop to Kitchen INCLUDED
- 20mm Benchtops to Ensuite & Dathroom INCLUDED
- LED Downlights to Entire Home INCLUDED
- Dishwasher & Trim Kit Microwave- INCLUDED
- Flyscreens to all Openable Windows INCLUDED
- Fibre Optic NBN Provision INCLUDED
- AND MORE….

## CALL BUILDER DIRECT!

All plans and facades are indicative only and may change. Mimosa Homes may amend plans, specifications, and prices without notice. Package prices are based on a standard facade, standard inclusions, and suitable land availability, excluding developer/estate requirements. Facade and inclusion images may show non-standard items not includ...