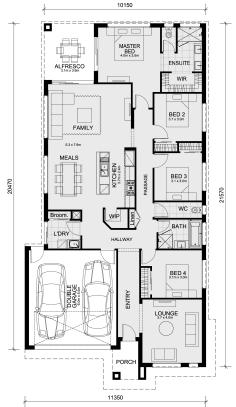

## **LOT 2601 Charlemont Rise Estate CHARLEMONT VIC 3217**

Land Size: 400 m<sup>2</sup> House Size:223 m<sup>2</sup>

The Johanna 240 House and Land Package!

- Fixed Site Cost INCLUDED
- 50-year Structural Warranty- INCLUDED
- Quality Floor Covering INCLUDED
- 2.55m Ceiling Height INCLUDED
- Ducted Heating & Ducted Heating INCLUDED
- Double Glazing Windows INCLUDED
- 3.5kW Solar Panels INCLUDED
- Undermount Sink to Kitchen INCLUDED
- 40mm Benchtop to Kitchen INCLUDED
- 20mm Benchtops to Ensuite & Dathroom INCLUDED
- LED Downlights to Entire Home INCLUDED
- Dishwasher & Trim Kit Microwave- INCLUDED
- Flyscreens to all Openable Windows INCLUDED
- Fibre Optic NBN Provision INCLUDED
- AND MORE….