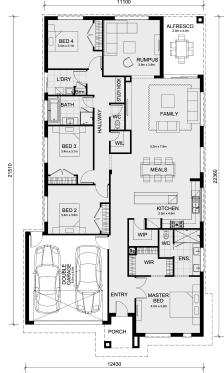

## Land Size: 450 m<sup>2</sup> House Size: 255 m<sup>2</sup>

The Armadale 278 House and Land Package!

- \* NCC Compliant Floorplan
- \* Mimosa Homes Added Value Inclusions:
- Inclusive of site costs & amp; connections with H1 class slab as per standard inclusions!
- Quality floor coverings throughout entire home!
- Higher ceilings 2550mm to ground floor!
- Double Glazed Awning windows
- Downlights to living areas!
- Vitrified Compact Surface benchtop to kitchen!
- 900mm S/S upright oven and cook top with S/S canopy rangehood!
- Stainless steel Dishwasher and Microwave with trim kit!
- Overhead cupboards & amp; wine rack! (Design specific)
- Remote control panel sectional lift garage door!
- 7 star energy with solar hot water!
- Flexible floor plans & amp; so much more!