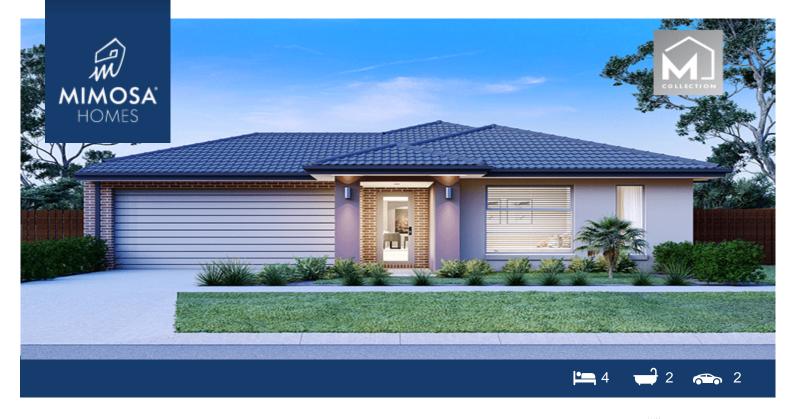

## Lot 2615 Ambition Way -Five Farms Estate CLYDE NORTH VIC 3978

## Land Size: 450 m<sup>2</sup> House Size: 255 m<sup>2</sup>

The Armadale 278 House and Land Package!

- \* NCC Compliant Floorplan
- \* Mimosa Homes Added Value Inclusions:
- Inclusive of site costs & amp; connections with H1 class slab as per standard inclusions!
- Quality floor coverings throughout entire home!
- Higher ceilings 2550mm to ground floor!
- Double Glazed Awning windows
- Downlights to living areas!
- Vitrified Compact Surface benchtop to kitchen!
- 900mm S/S upright oven and cook top with S/S canopy rangehood!
- Stainless steel Dishwasher and Microwave with trim kit!
- Overhead cupboards & amp; wine rack! (Design specific)
- Remote control panel sectional lift garage door!
- 7 star energy with solar hot water!
- Flexible floor plans & amp; so much more!