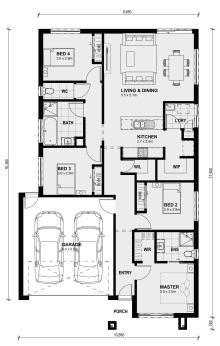

## Land Size: 360 m<sup>2</sup> House Size: 175 m<sup>2</sup>

This functional modern home is practical and large enough for a growing family. With four bedrooms, three with built in robes and the master bedroom with a walk-in wardrobe and ensuite, a walk-in linen and large walk-in pantry, the Bolinda 187 is the perfect home.