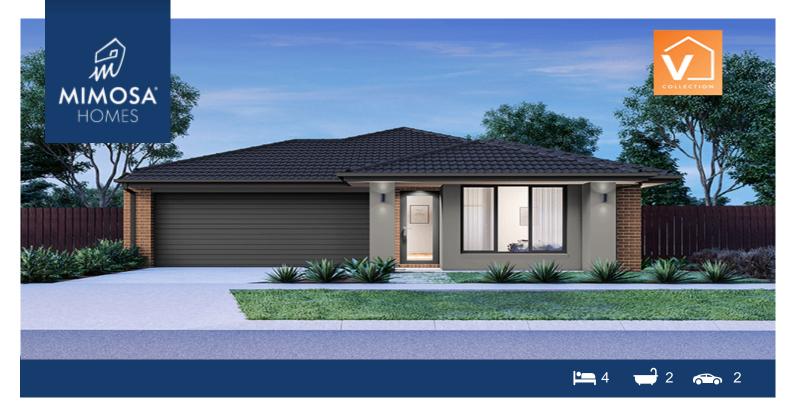

## Lot 2627 Minta Estate BERWICK VIC 3806

## Land Size: 360 m<sup>2</sup> House Size: 175 m<sup>2</sup>

This functional modern home is practical and large enough for a growing family. With four bedrooms, three with built in robes and the master bedroom with a walk-in wardrobe and ensuite, a walk-in linen and large walk-in pantry, the Bolinda 187 is the perfect home.