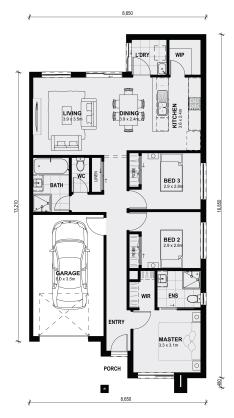

#### Land Size: 3 m<sup>2</sup> House Size:133 m<sup>2</sup>

House and Land Package - Baynton 143

- Fixed Site Cost INCLUDED
- Quality Floor Covering Laminate to Living Areas, Carpet to Bedrooms INCLUDED
- 2.55m Ceiling Height INCLUDED
- Ducted Heating & Ducted Heating INCLUDED
- 20mm Stone Benchtops to Kitchen, Ensuite & Bathroom INCLUDED
- LED Downlights to Entire Home INCLUDED
- Dishwasher & Dishwasher & Trim Kit Microwave- INCLUDED
- Flyscreens to all Openable Windows INCLUDED
- Fibre Optic NBN Provision INCLUDED
- Remote Control Panelift Garage Door INCLUDED
- AND MORFâ€!