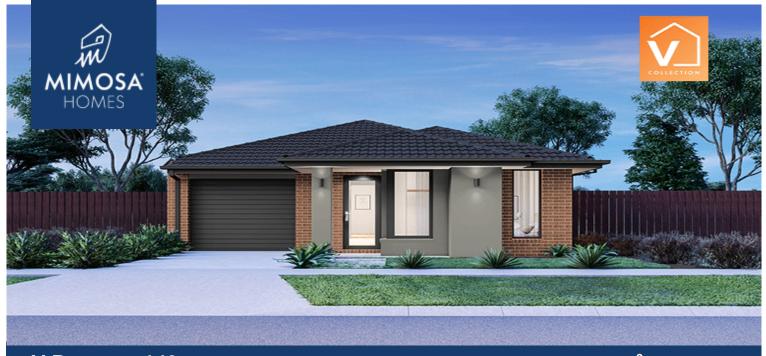

## V Baynton 143

## **LOT 2634 Newhaven Estate TARNEIT VIC 3029**

#### Land Size: 3 m<sup>2</sup> House Size:133 m<sup>2</sup>

House and Land Package - Baynton 143

- Fixed Site Cost INCLUDED
- Quality Floor Covering Laminate to Living Areas, Carpet to Bedrooms INCLUDED
- 2.55m Ceiling Height INCLUDED
- Ducted Heating & Ducted Heating INCLUDED
- 20mm Stone Benchtops to Kitchen, Ensuite & Bathroom INCLUDED
- LED Downlights to Entire Home INCLUDED
- Dishwasher & Dishwasher & Trim Kit Microwave- INCLUDED
- Flyscreens to all Openable Windows INCLUDED
- Fibre Optic NBN Provision INCLUDED
- Remote Control Panelift Garage Door INCLUDED
- AND MORFâ€!