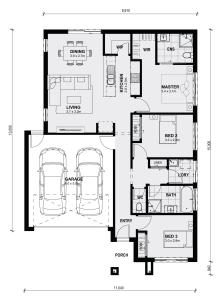

## Land Size: 279 m<sup>2</sup> House Size: 150 m<sup>2</sup>

The combined living, meals and kitchen areas make spending time with family and friends easy in the Boho 161. With two separate bedrooms that share a bathroom located at the front of the home and a large master bedroom with a walk-in wardrobe and ensuite at the rear of the home. The Boho 161 has the ability to fit on smaller blocks whilst not compromising on functionality.