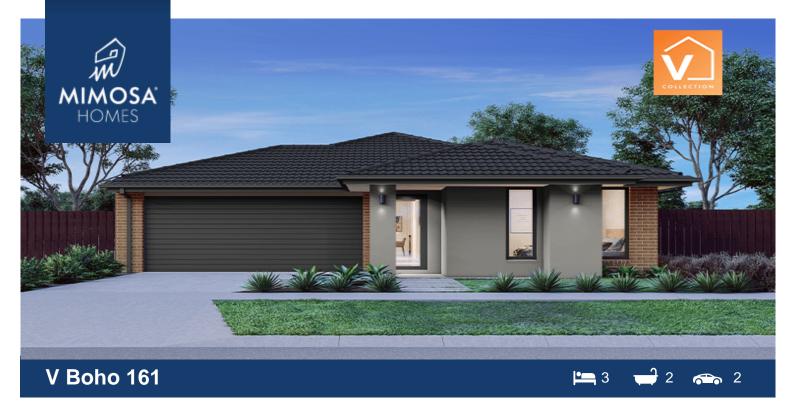

## Lot 2654 #34 Harlem Way - Minta Estate BERWICK VIC 3806

## Land Size: 279 m<sup>2</sup> House Size: 150 m<sup>2</sup>

The combined living, meals and kitchen areas make spending time with family and friends easy in the Boho 161. With two separate bedrooms that share a bathroom located at the front of the home and a large master bedroom with a walk-in wardrobe and ensuite at the rear of the home. The Boho 161 has the ability to fit on smaller blocks whilst not compromising on functionality.