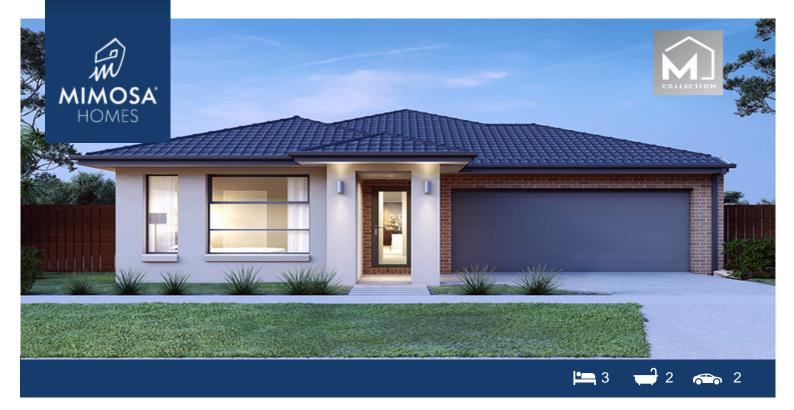

## Lot 2711 Wellow Way DONNYBROOK VIC 3064

## Land Size: 263 m<sup>2</sup> House Size: 162 m<sup>2</sup>

The Heyfield 177 House and Land Package!

- \* Mimosa Homes New Added Value Inclusions:
- Inclusive of site costs & amp; connections with H1 class slab as per standard inclusions!
- 50-year Structural Warranty!
- Quality floor coverings throughout entire home!
- Higher ceilings 2550mm to ground floor!
- Double Glazed Awning windows!
- LED Downlights to entire home!
- Vitrified Compact Surface benchtop to kitchen, bathroom & amp; ensuite!
- 600mm S/S upright oven and cook top with S/S canopy rangehood!
- Stainless steel Dishwasher and Microwave
- Overhead cupboards to kitchen (Design specific)
- 2000mm High framed shower screen to ensuite & amp; bathroom!
- 7 star energy rating!
- Flexible floor plans & amp; so much more!