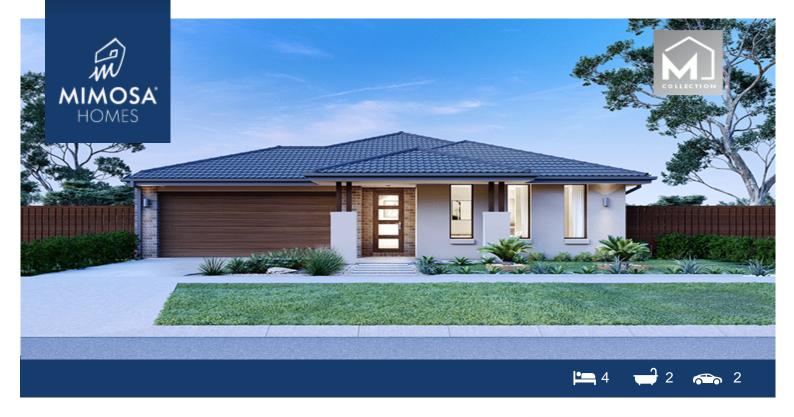

## Lot 2718 Wellow Way DONNYBROOK VIC 3064

## Land Size: 294 m<sup>2</sup> House Size: 176 m<sup>2</sup>

The Lismore 192 House and Land Package!

- \* Mimosa Homes New Added Value Inclusions:
- Inclusive of site costs & amp; connections with H1 class slab as per standard inclusions!
- 50-year Structural Warranty!
- Quality floor coverings throughout entire home!
- Higher ceilings 2550mm to ground floor!
- Double Glazed Awning windows!
- LED Downlights to entire home!
- Vitrified Compact Surface benchtop to kitchen, bathroom & amp; ensuite!
- 600mm S/S upright oven and cook top with S/S canopy rangehood!
- Stainless steel Dishwasher and Microwave
- Overhead cupboards to kitchen (Design specific)
- 2000mm High framed shower screen to ensuite & amp; bathroom!
- 7 star energy rating!
- Flexible floor plans & amp; so much more!