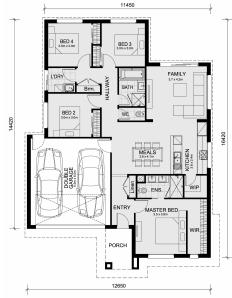

## Land Size: 294 m<sup>2</sup> House Size: 176 m<sup>2</sup>

The Lismore 192 House and Land Package!

- \* Mimosa Homes New Added Value Inclusions:
- Inclusive of site costs & amp; connections with H1 class slab as per standard inclusions!
- 50-year Structural Warranty!
- Quality floor coverings throughout entire home!
- Higher ceilings 2550mm to ground floor!
- Double Glazed Awning windows!
- LED Downlights to entire home!
- Vitrified Compact Surface benchtop to kitchen, bathroom & amp; ensuite!
- 600mm S/S upright oven and cook top with S/S canopy rangehood!
- Stainless steel Dishwasher and Microwave
- Overhead cupboards to kitchen (Design specific)
- 2000mm High framed shower screen to ensuite & amp; bathroom!
- 7 star energy rating!
- Flexible floor plans & amp; so much more!