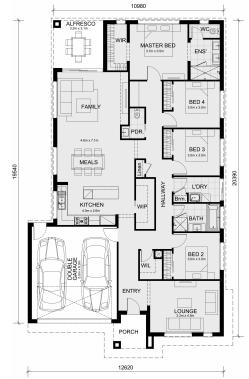

## LOT 2721 STORK STREET (BOTANICAL ESTATE ) MICKLEHAM

VIC 3064 Land Size: 404 m<sup>2</sup> House Size: 233 m<sup>2</sup>

The Allendale 253 House and Land Package!

- \* Mimosa Homes New Added Value Inclusions:
- Inclusive of site costs & connections with H1 class slab as per standard inclusions!
- 50-year Structural Warranty!
- Quality floor coverings throughout entire home!
- Higher ceilings 2550mm to ground floor!
- Double Glazed Awning windows!
- LED Downlights to entire home!
- Vitrified Compact Surface benchtop to kitchen, bathroom & ensuite!
- 900mm S/S upright oven and cook top with S/S canopy rangehood!
- Stainless steel Dishwasher and Microwave
- Overhead cupboards to kitchen (Design specific)
- 2000mm High framed shower screen to ensuite & bathroom!
- 7 star energy!
- Flexible floor plans & so much more!