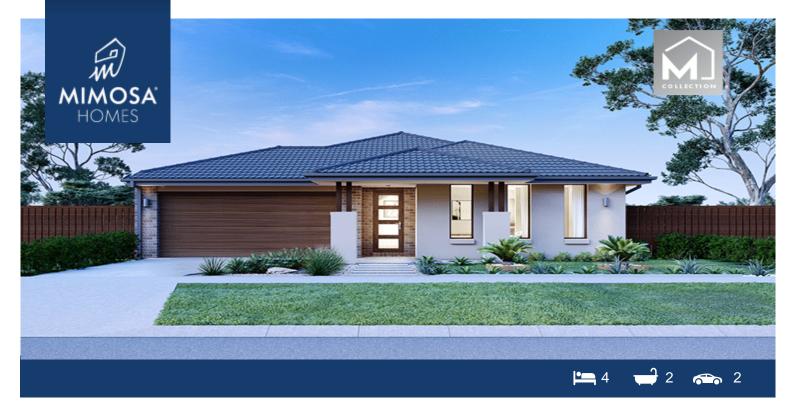

## LOT 2721 STORK STREET (BOTANICAL ESTATE ) MICKLEHAM

VIC 3064 Land Size: 404 m<sup>2</sup> House Size: 233 m<sup>2</sup>

The Allendale 253 House and Land Package!

- \* Mimosa Homes New Added Value Inclusions:
- Inclusive of site costs & connections with H1 class slab as per standard inclusions!
- 50-year Structural Warranty!
- Quality floor coverings throughout entire home!
- Higher ceilings 2550mm to ground floor!
- Double Glazed Awning windows!
- LED Downlights to entire home!
- Vitrified Compact Surface benchtop to kitchen, bathroom & ensuite!
- 900mm S/S upright oven and cook top with S/S canopy rangehood!
- Stainless steel Dishwasher and Microwave
- Overhead cupboards to kitchen (Design specific)
- 2000mm High framed shower screen to ensuite & bathroom!
- 7 star energy!
- Flexible floor plans & so much more!