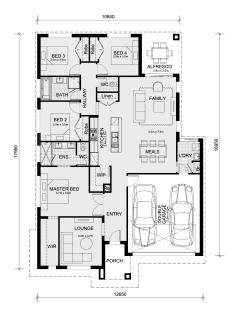

## Land Size: House Size:209 m<sup>2</sup>

The open kitchen/meals/family area creates a large shared space for all to enjoy. The back wing of the Tahara comprises 3 bedrooms, a bathroom and separate WC. The quieter end of this home has a large Master bedroom and a separate lounge room across the hall. The master bedroom features a walk-in wardrobe and double vanity en-suite bathroom. A laundry room and double garage complete your family's check list.