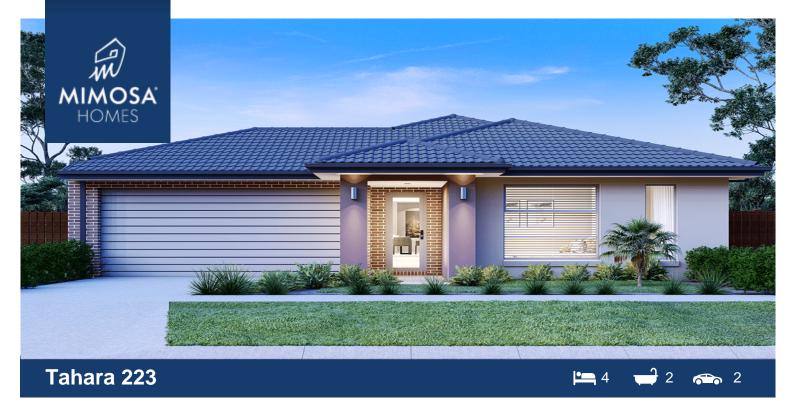

## Land Size: House Size:209 m<sup>2</sup>

The open kitchen/meals/family area creates a large shared space for all to enjoy. The back wing of the Tahara comprises 3 bedrooms, a bathroom and separate WC. The quieter end of this home has a large Master bedroom and a separate lounge room across the hall. The master bedroom features a walk-in wardrobe and double vanity en-suite bathroom. A laundry room and double garage complete your family's check list.