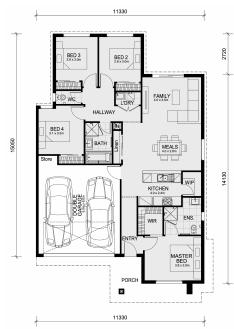

### Lot 2733 Newhaven Estate (Q1- Q2, 26) TARNEIT VIC 3029

#### Land Size: 262 m<sup>2</sup> House Size: 167 m<sup>2</sup>

The Ashwood 180 House and Land Package!

- \* Mimosa Homes New Added Value Inclusions:
- Inclusive of site costs & Dr. connections with H1 class slab as per standard inclusions!
- 50-year Structural Warranty!
- Quality floor coverings throughout entire home!
- Double Glazed Awning windows!
- 600mm S/S upright oven and cook top with S/S canopy rangehood!
- Stainless steel Dishwasher
- 7 star energy with solar hot water!
- Pre Priced upgrades and more!