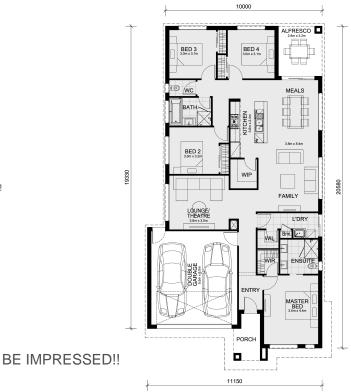

## Land Size: House Size:209 m<sup>2</sup>

The Hamilton 223 House and Land Package!

- \* Mimosa Homes New Added Value Inclusions:
- Inclusive of site costs & amp; connections with H1 class slab as per standard inclusions!
- 50-year Structural Warranty!
- Quality floor coverings throughout entire home!
- Higher ceilings 2550mm to ground floor!
- Double Glazed Awning windows!
- LED Downlights to entire home!
- Vitrified Compact Surface benchtop to kitchen, bathroom & amp; ensuite!
- 900mm S/S upright oven and cook top with S/S canopy rangehood!
- Stainless steel Dishwasher and Microwave
- Overhead cupboards to kitchen (Design specific)
- 2000mm High framed shower screen to ensuite & Dathroom!
- 7 star energy
- Flexible floor plans & amp; so much more!