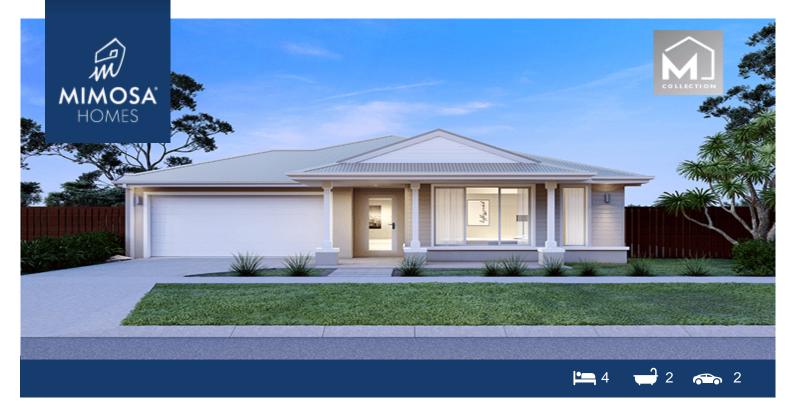

## LOT 2740 OLIVINE ESTATE DONNYBROOK VIC 3064

## **House Size:**

The Saba 250 House and Land Package(TITLED LAND)

\* NCC Compliant Floorplan

\* Mimosa Homes Added Value Inclusions:

- Inclusive of site costs & amp; connections with H1 class slab as per standard inclusions!

- Quality floor coverings throughout entire home!

- Higher ceilings 2550mm to ground floor!
- Double Glazed Awning windows
- Downlights to living areas!
- Vitrified Compact Surface benchtop to kitchen!
- 900mm S/S upright oven and cook top with S/S canopy rangehood!
- Stainless steel Dishwasher and Microwave with trim kit!
- Overhead cupboards & amp; wine rack! (Design specific)
- Remote control panel sectional lift garage door!
- 7 star energy with solar hot water!

- Flexible floor plans & amp; so much more!

CALL BUILDER DIRECT: SUMIT SEKHRI: 0433 001 594

not intended to be accurate ins specifications and price

DISCLAIMER: Land availability and pricing is subject to the development availability. Mimosa Homes reserves the right to amend specifications and price without notice. All plans and facades are indicative concepts only, and are not intended to be accurate depictions of the building, fencing, paths, driveways or landscaping and are not necesarily to scale. All dimensions are approximate (refer to working drawings). Packages prices are based on standard facades and standard inclusions