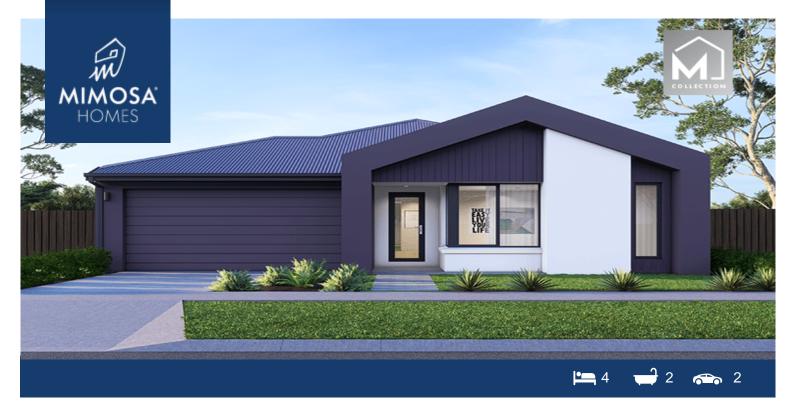

## Lot 2751 Point Cook POINT COOK VIC 3030

## Land Size: 447 m<sup>2</sup> House Size: 233 m<sup>2</sup>

The Armadale 253 House and Land Package

- \* Mimosa Homes Added Value Inclusions:
- Inclusive of site costs & connections with H1 class slab as per standard inclusions!
- Quality floor coverings throughout entire home!
- Higher ceilings 2550mm to ground floor!
- Double Glazed Awning windows
- Downlights to living areas!
- Vitrified Compact Surface benchtop to kitchen!
- 900mm S/S upright oven and cook top with S/S canopy rangehood!
- Stainless steel Dishwasher and Microwave with trim kit!
- Overhead cupboards & wine rack! (Design specific)
- Remote control panel sectional lift garage door!
- 7 star energy with solar hot water!
- Flexible floor plans & so much more!