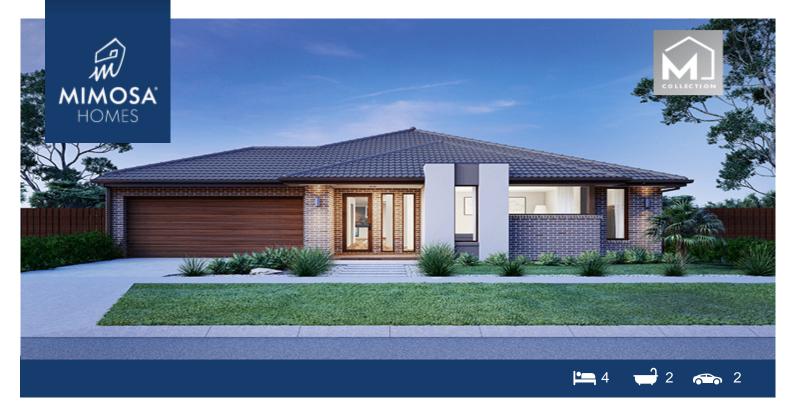

## LOT 2751 Stone Hill Estate BACCHUS MARSH VIC 3340

## Land Size: 448 m<sup>2</sup> House Size: 269 m<sup>2</sup>

The Mandurah 287 House and Land Package!

- \* Land is expected to title Q4 2024!
- \* NCC Compliant Floorplan
- \* Mimosa Homes Added Value Inclusions:
- Inclusive of site costs & Dr. connections with H1 class slab as per standard inclusions!
- Quality floor coverings throughout entire home!
- Higher ceilings 2550mm to ground floor!
- Double Glazed Awning windows
- Downlights to living areas!
- Vitrified Compact Surface benchtop to kitchen!
- 900mm S/S upright oven and cook top with S/S canopy rangehood!
- Stainless steel Dishwasher and Microwave with trim kit!
- Overhead cupboards & amp; wine rack! (Design specific)
- Remote control panel sectional lift garage door!
- 7 star energy with solar hot water!
- Flexible floor plans & amp; so much more!