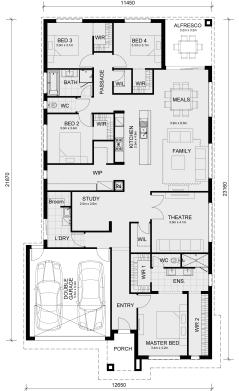

## Land Size: 448 m<sup>2</sup> House Size: 269 m<sup>2</sup>

The Mandurah 287 House and Land Package!

- \* Land is expected to title Q4 2024!
- \* NCC Compliant Floorplan
- \* Mimosa Homes Added Value Inclusions:
- Inclusive of site costs & Dr. connections with H1 class slab as per standard inclusions!
- Quality floor coverings throughout entire home!
- Higher ceilings 2550mm to ground floor!
- Double Glazed Awning windows
- Downlights to living areas!
- Vitrified Compact Surface benchtop to kitchen!
- 900mm S/S upright oven and cook top with S/S canopy rangehood!
- Stainless steel Dishwasher and Microwave with trim kit!
- Overhead cupboards & amp; wine rack! (Design specific)
- Remote control panel sectional lift garage door!
- 7 star energy with solar hot water!
- Flexible floor plans & amp; so much more!