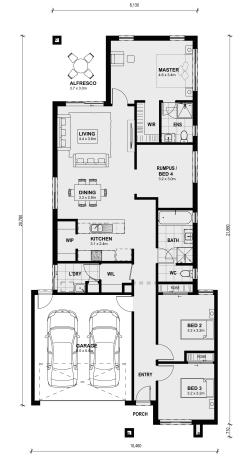

## LOT 28 KENMORE WAY CLYDE NORTH VIC 3978

## Land Size: 294 m<sup>2</sup> House Size: 192 m<sup>2</sup>

TRENTHAM 206

## Quality inclusions:

- \* Site Cost Included No More To Pay AS PART OF PROMOTION (CAN BE CHANGE WITHOUT NOTICE)
- \* 7 Star Rating
- \* FULL TURNKEY (Front & Park) Rear Landscaping, Driveway, Blinds, Cloth line, Letter
- \* Dishwasher & Dishwasher & Included
- \* Security Alarm System
- \* Quality Floor Covering Throughout Entire Home
- \* LED Down Lights Throughout the House
- \* 3.5kW Solar System
- \* Double Glaze Windows As Per NCC Requirements
- \* Kitchen Cabinetry Pack With Soft Close Mechanism
- \* Remote controlled Garage Sectional Door
- \* 900mm Appliances

CONTACT BUILDER DIRECT! 0430 884 855...



\$651,991

## **Maulik Patel**

E: maulik@mimosahomes.com.au

P: 0430884855