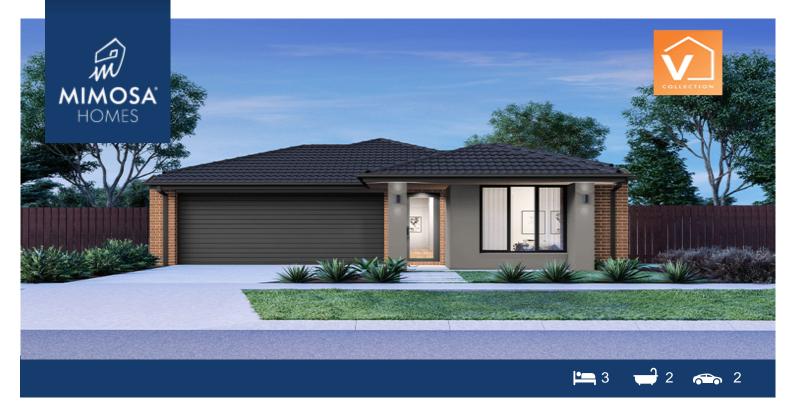

## Lot 28 Kenmore Way - Safron Estate CLYDE NORTH VIC 3978

## Land Size: 294 m<sup>2</sup> House Size: 175 m<sup>2</sup>

The Winton 188 House and Land Package!

- \* Mimosa Homes New Added Value Inclusions:
- Inclusive of site costs & amp; connections with H1 class slab as per standard inclusions!
- 50-year Structural Warranty!
- Quality floor coverings throughout entire home!
- Double Glazed Awning windows!
- 600mm S/S upright oven and cook top with S/S canopy rangehood!
- Stainless steel Dishwasher
- 7 star energy!
- Pre Priced upgrades and more!