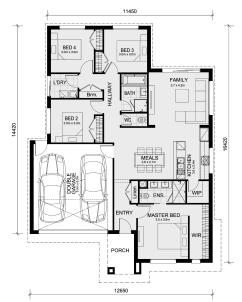

## Land Size: 350 m<sup>2</sup> House Size: 176 m<sup>2</sup>

The Lismore 192 House and Land Package!

- \* Mimosa Homes Added Value Inclusions:
- Inclusive of site costs & Dr. connections with H1 class slab as per standard inclusions!
- Quality floor coverings throughout entire home!
- Higher ceilings 2550mm to ground floor!
- Double Glazed Awning windows
- Downlights to living areas!
- Vitrified Compact Surface benchtop to kitchen!
- 600mm built-in oven!
- Stainless steel Dishwasher and Microwave with trim kit!
- Overhead cupboards & Design specific)
- Remote control panel sectional lift garage door!
- 7 Star Energy Rating with Solar hot water!
- Flexible floor plans & amp; so much more!