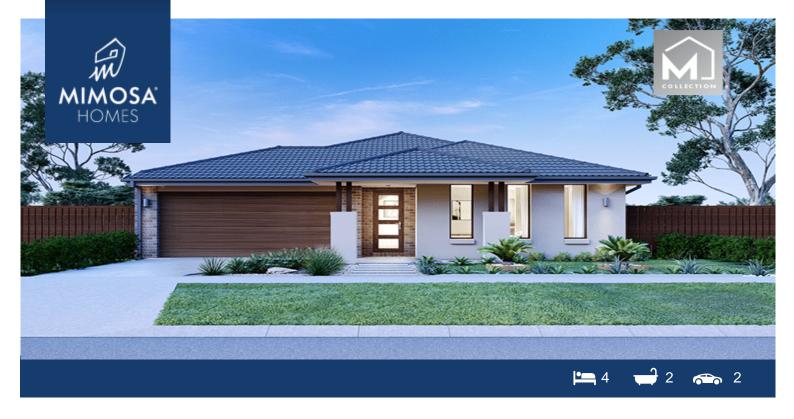

## Lot 2816 Wicklow Crescent DONNYBROOK VIC 3064

## Land Size: 350 m<sup>2</sup> House Size: 176 m<sup>2</sup>

The Lismore 192 House and Land Package!

- \* Mimosa Homes Added Value Inclusions:
- Inclusive of site costs & Dr. connections with H1 class slab as per standard inclusions!
- Quality floor coverings throughout entire home!
- Higher ceilings 2550mm to ground floor!
- Double Glazed Awning windows
- Downlights to living areas!
- Vitrified Compact Surface benchtop to kitchen!
- 600mm built-in oven!
- Stainless steel Dishwasher and Microwave with trim kit!
- Overhead cupboards & Design specific)
- Remote control panel sectional lift garage door!
- 7 Star Energy Rating with Solar hot water!
- Flexible floor plans & amp; so much more!