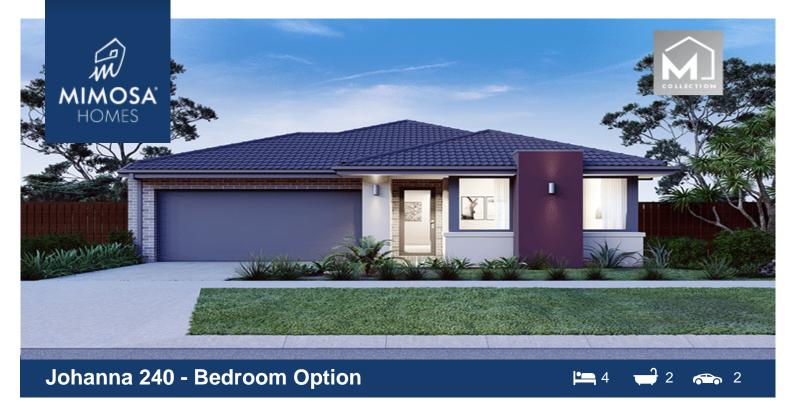

## Land Size: 375 m<sup>2</sup> House Size: 223 m<sup>2</sup>

The Johanna 240 Bedroom Option- House and Land Package!

- Inclusive of site costs & amp; connections with H1 class slab as per standard inclusions!
- Range of facades including feature render!
- Quality floor coverings throughout entire home!
- Higher ceilings 2550mm!
- Downlights to living areas!
- Stone bench top to kitchen!
- 900mm S/S upright oven and cook top with S/S canopy rangehood!
- Stainless steel Dishwasher and Microwave with trim kit!
- Overhead cupboards & Design specific)
- Remote control panel sectional lift garage door!
- 6 star energy with solar hot water!
- Flexible floor plans & amp; so much more!