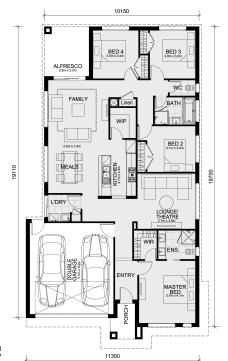

## LOT 2913 United Way (Olivine Estate) DONNYBROOK VIC 3064

Land Size: 350 m<sup>2</sup> House Size: 206 m<sup>2</sup>

The Churchill 220 House and Land Package!

\*Land is expected to title late 2025

- \* NCC Compliant Floorplan
- \* Mimosa Homes Added Value Inclusions:
- Inclusive of site costs & amp; connections with H1 class slab as per standard inclusions!
- Quality floor coverings throughout entire home!
- Higher ceilings 2550mm to ground floor!
- Double Glazed Awning windows
- Downlights to living areas!
- Vitrified Compact Surface benchtop to kitchen!
- 900mm S/S upright oven and cook top with S/S canopy rangehood!
- Stainless steel Dishwasher and Microwave with trim kit!
- Overhead cupboards & amp; wine rack! (Design specific)
- Remote control panel sectional lift garage door!
- 7 star energy with solar hot water!
- Flexible floor plans & amp; so much more!