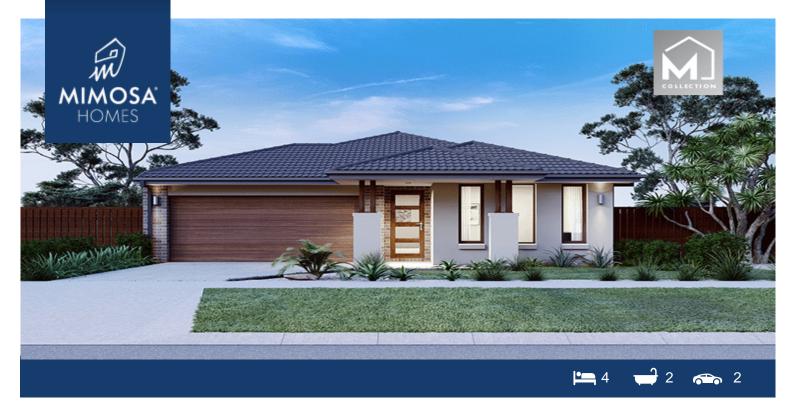

## LOT 2913 United Way (Olivine Estate) DONNYBROOK VIC 3064

Land Size: 350 m<sup>2</sup> House Size: 206 m<sup>2</sup>

The Churchill 220 House and Land Package!

\*Land is expected to title late 2025

- \* NCC Compliant Floorplan
- \* Mimosa Homes Added Value Inclusions:
- Inclusive of site costs & amp; connections with H1 class slab as per standard inclusions!
- Quality floor coverings throughout entire home!
- Higher ceilings 2550mm to ground floor!
- Double Glazed Awning windows
- Downlights to living areas!
- Vitrified Compact Surface benchtop to kitchen!
- 900mm S/S upright oven and cook top with S/S canopy rangehood!
- Stainless steel Dishwasher and Microwave with trim kit!
- Overhead cupboards & amp; wine rack! (Design specific)
- Remote control panel sectional lift garage door!
- 7 star energy with solar hot water!
- Flexible floor plans & amp; so much more!