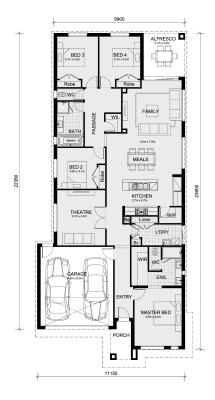

## Land Size: 400 m<sup>2</sup> House Size:238 m<sup>2</sup>

The Mansfield 256 Ready Built Home!

- \* Experience The Mimosa Homes Difference!
- \* Mimosa Homes Added Value Inclusions:
- Inclusive of site costs & Dr. connections with H1 class slab as per standard inclusions!
- Raked Ceiling
- Quality floor coverings throughout entire home!
- Higher ceilings 2550mm!
- Downlights to living areas!
- 1200mm Stone bench top to kitchen!
- 900mm S/S upright oven and cook top with S/S canopy rangehood!
- Stainless steel Dishwasher and Microwave with trim kit!
- Overhead cupboards & amp; wine rack! (Design specific)
- Remote control panel sectional lift garage door!
- 6 star energy with solar hot water!