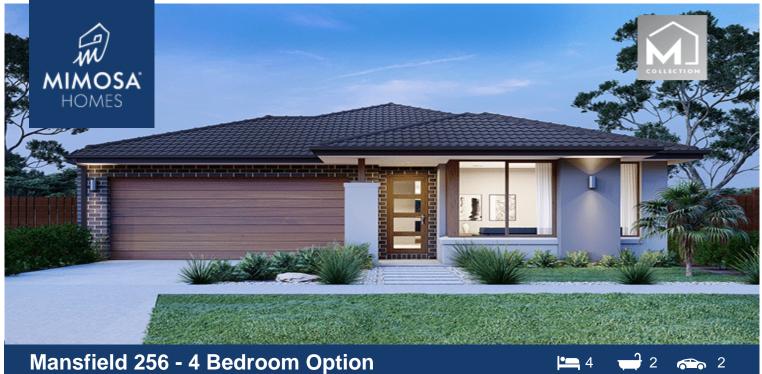

# Lot 30 Wensleydale Drive **ROCKBANK VIC 3335**

## Land Size: 400 m<sup>2</sup> House Size:238 m<sup>2</sup>

The Mansfield 256 Ready Built Home!

- \* Experience The Mimosa Homes Difference!
- \* Mimosa Homes Added Value Inclusions:
- Inclusive of site costs & Dr. connections with H1 class slab as per standard inclusions!
- Raked Ceiling
- Quality floor coverings throughout entire home!
- Higher ceilings 2550mm!
- Downlights to living areas!
- 1200mm Stone bench top to kitchen!
- 900mm S/S upright oven and cook top with S/S canopy rangehood!
- Stainless steel Dishwasher and Microwave with trim kit!
- Overhead cupboards & amp; wine rack! (Design specific)
- Remote control panel sectional lift garage door!
- 6 star energy with solar hot water!