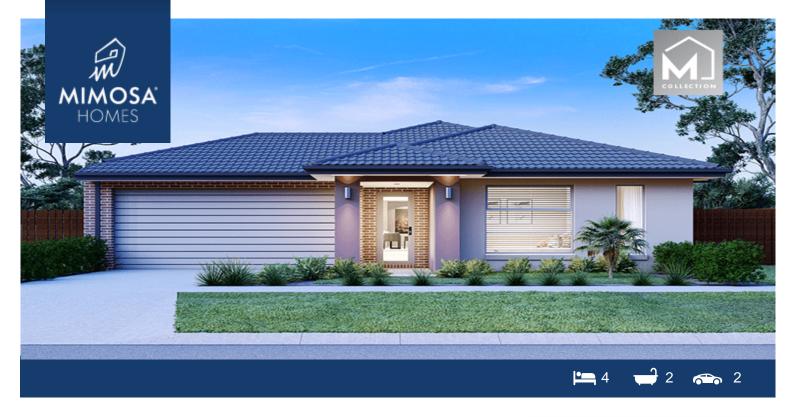

## Lot 304 Bellavista C Clara Place Estate FRASER RISE VIC 3336

Land Size: 507 m<sup>2</sup> House Size: 233 m<sup>2</sup>

The Stanley 248 House and Land Package!

- \* Mimosa Homes New Added Value Inclusions:
- Inclusive of site costs & amp; connections with H1 class slab as per standard inclusions!
- 50-year Structural Warranty!
- Quality floor coverings throughout entire home!
- Higher ceilings 2550mm to ground floor!
- Double Glazed Awning windows!
- LED Downlights to entire home!
- Vitrified Compact Surface benchtop to kitchen, bathroom & amp; ensuite!
- 900mm S/S upright oven and cook top with S/S canopy rangehood!
- Stainless steel Dishwasher and Microwave
- Overhead cupboards to kitchen (Design specific)
- 2000mm High framed shower screen to ensuite & amp; bathroom!
- 7 star energy
- Flexible floor plans & amp; so much more!