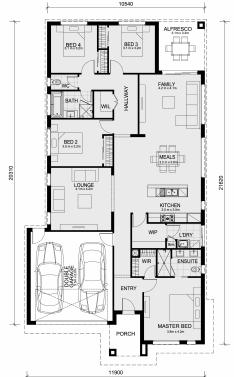

## Lot 304 Bellavista C Clara Place Estate FRASER RISE VIC 3336

Land Size: 507 m<sup>2</sup> House Size: 233 m<sup>2</sup>

The Stanley 248 House and Land Package!

- \* Mimosa Homes New Added Value Inclusions:
- Inclusive of site costs & amp; connections with H1 class slab as per standard inclusions!
- 50-year Structural Warranty!
- Quality floor coverings throughout entire home!
- Higher ceilings 2550mm to ground floor!
- Double Glazed Awning windows!
- LED Downlights to entire home!
- Vitrified Compact Surface benchtop to kitchen, bathroom & amp; ensuite!
- 900mm S/S upright oven and cook top with S/S canopy rangehood!
- Stainless steel Dishwasher and Microwave
- Overhead cupboards to kitchen (Design specific)
- 2000mm High framed shower screen to ensuite & amp; bathroom!
- 7 star energy
- Flexible floor plans & amp; so much more!