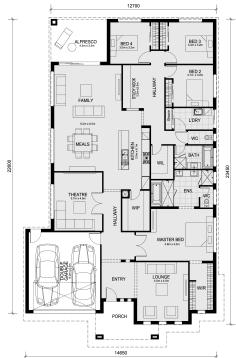

## Lot 304 Clara Place Estate (Estimated Title Q1 2026) FRASER RISE

VIC 3336 Land Size: 507 m<sup>2</sup> House Size: 311 m<sup>2</sup>

The Saba 331 House and Land Package!

- \* Mimosa Homes New Added Value Inclusions:
- Inclusive of site costs & amp; connections with H1 class slab as per standard inclusions!
- 50-year Structural Warranty!
- Quality floor coverings throughout entire home!
- Higher ceilings 2550mm to ground floor!
- Double Glazed Awning windows!
- LED Downlights to entire home!
- Vitrified Compact Surface benchtop to kitchen, bathroom & amp; ensuite!
- 900mm S/S upright oven and cook top with S/S canopy rangehood!
- Stainless steel Dishwasher and Microwave
- Overhead cupboards to kitchen (Design specific)
- 2000mm High framed shower screen to ensuite & amp; bathroom!
- 7 star energy
- Flexible floor plans & amp; so much more!