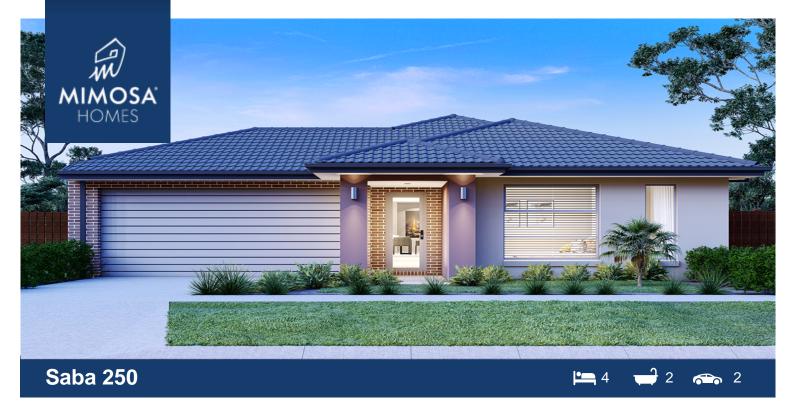

## Land Size: 392 m<sup>2</sup> House Size: 232 m<sup>2</sup>

The Saba 250 House and Land Package!

- \* Experience The Mimosa Homes Difference!
- \* Mimosa Homes Added Value Inclusions:
- Inclusive of site costs & amp; connections with H1 class slab as per standard inclusions!
- Range of facades including feature render!
- Quality floor coverings throughout entire home!
- Higher ceilings 2550mm!
- Downlights to living areas!
- Stone bench top to kitchen!
- 900mm S/S upright oven and cook top with S/S canopy rangehood!
- Stainless steel Dishwasher and Microwave with trim kit!
- Overhead cupboards & amp; wine rack! (Design specific)
- Remote control panel sectional lift garage door!
- 6 star energy with solar hot water!
- Flexible floor plans & amp; so much more!