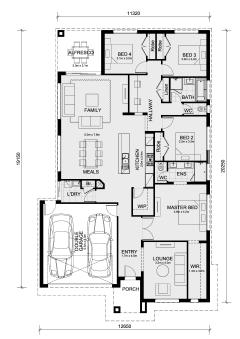

## Land Size: 392 m<sup>2</sup> House Size: 232 m<sup>2</sup>

The Saba 250 House and Land Package!

- \* Experience The Mimosa Homes Difference!
- \* Mimosa Homes Added Value Inclusions:
- Inclusive of site costs & amp; connections with H1 class slab as per standard inclusions!
- Range of facades including feature render!
- Quality floor coverings throughout entire home!
- Higher ceilings 2550mm!
- Downlights to living areas!
- Stone bench top to kitchen!
- 900mm S/S upright oven and cook top with S/S canopy rangehood!
- Stainless steel Dishwasher and Microwave with trim kit!
- Overhead cupboards & amp; wine rack! (Design specific)
- Remote control panel sectional lift garage door!
- 6 star energy with solar hot water!
- Flexible floor plans & amp; so much more!