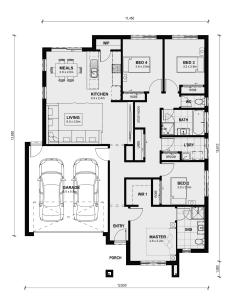

## Land Size: 301 m<sup>2</sup> House Size:180 m<sup>2</sup>

CONTACT BUILDER DIRECT! MAULIK 0430 884 855

Combined living, entertaining and relaxing areas make spending time with family and friends so easy. The master bedroom has the essential walk-in wardrobe and ensuite. Three more bedrooms, a laundry, bathroom with separate WC and internal access to the double garage finishes off this simple, practical design that is ideal for small lots.