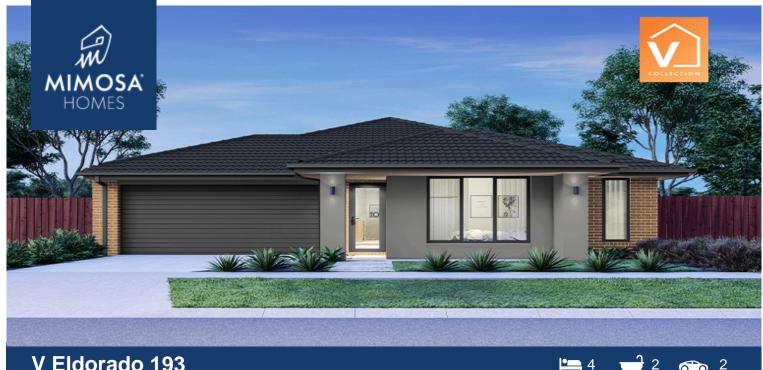

## V Eldorado 193

## LOT 30637 MT. **ATKINSON ESTATE TRUGANINA VIC 3029**

## Land Size: 301 m<sup>2</sup> House Size:180 m<sup>2</sup>

CONTACT BUILDER DIRECT! MAULIK 0430 884 855

Combined living, entertaining and relaxing areas make spending time with family and friends so easy. The master bedroom has the essential walk-in wardrobe and ensuite. Three more bedrooms, a laundry, bathroom with separate WC and internal access to the double garage finishes off this simple, practical design that is ideal for small lots.