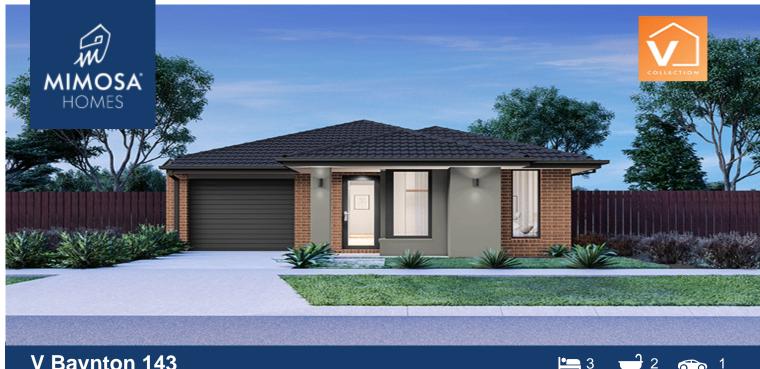

### V Baynton 143

#### Land Size: 221 m<sup>2</sup> House Size:133 m<sup>2</sup>

Boasting a large master bedroom with walk-in wardrobe and ensuite located at the front of the home, internal access from the garage, two spacious bedrooms, separate w.c and an open kitchen, meals and living area, finishes off this simple, yet practical design.