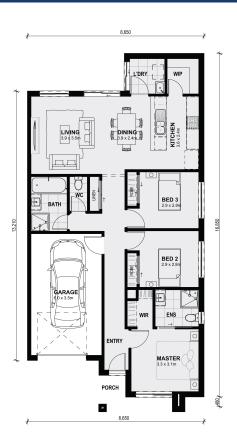

#### Land Size: 221 m<sup>2</sup> House Size:133 m<sup>2</sup>

Boasting a large master bedroom with walk-in wardrobe and ensuite located at the front of the home, internal access from the garage, two spacious bedrooms, separate w.c and an open kitchen, meals and living area, finishes off this simple, yet practical design.