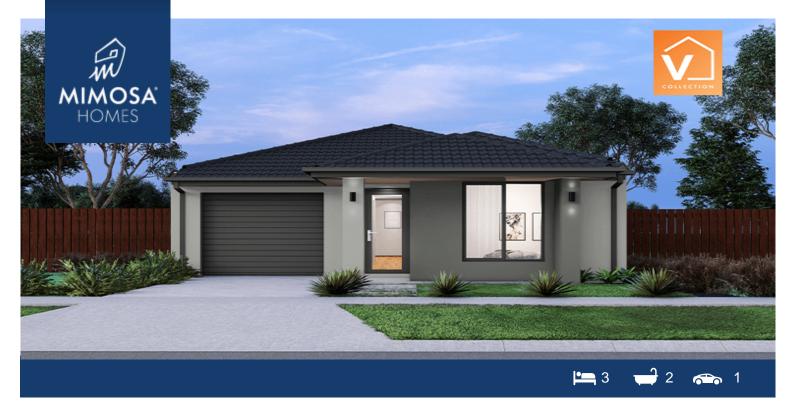

## Lot 309 Regner Drive at Everley Estate SUNBURY VIC 3429

## Land Size: 179 m<sup>2</sup> House Size: 122 m<sup>2</sup>

Featuring a spacious master bedroom at the rear of the home that includes a walk-in wardrobe and ensuite, two separate bedrooms at the front of the home and an open plan kitchen, meals and living area makes the Locksley the perfect home.