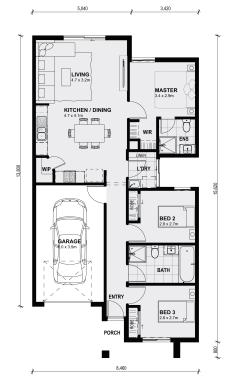

## Land Size: 179 m<sup>2</sup> House Size: 122 m<sup>2</sup>

Featuring a spacious master bedroom at the rear of the home that includes a walk-in wardrobe and ensuite, two separate bedrooms at the front of the home and an open plan kitchen, meals and living area makes the Locksley the perfect home.