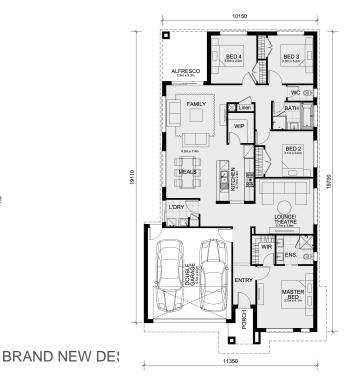

## LOT 3093 Carding Street (Grandview Estate) TRUGANINA VIC 3029

Land Size: 350 m<sup>2</sup> House Size: 206 m<sup>2</sup>

The Churchill 220 House and Land Package!

- \* NCC Compliant Floorplan
- \* Mimosa Homes Added Value Inclusions:
- Inclusive of site costs & amp; connections with H1 class slab as per standard inclusions!
- Quality floor coverings throughout entire home!
- Higher ceilings 2550mm to ground floor!
- Double Glazed Awning windows
- Downlights to living areas!
- Vitrified Compact Surface benchtop to kitchen!
- 900mm S/S upright oven and cook top with S/S canopy rangehood!
- Stainless steel Dishwasher and Microwave with trim kit!
- Overhead cupboards & amp; wine rack! (Design specific)
- Remote control panel sectional lift garage door!
- 7 star energy with solar hot water!
- Flexible floor plans & amp; so much more!