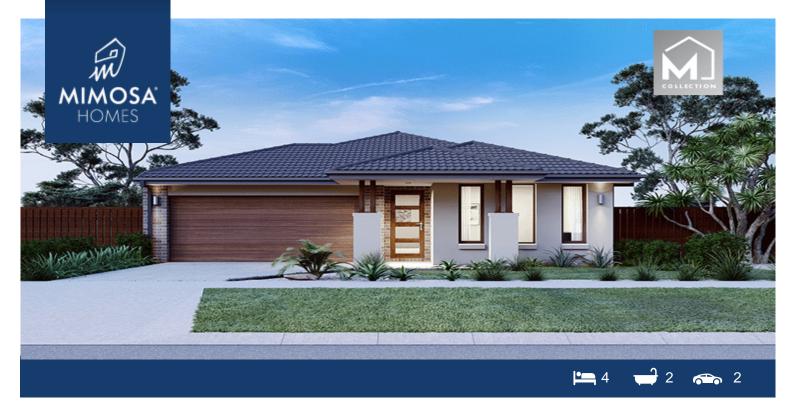

## LOT 3093 Carding Street (Grandview Estate) TRUGANINA VIC 3029

Land Size: 350 m<sup>2</sup> House Size: 206 m<sup>2</sup>

The Churchill 220 House and Land Package!

- \* NCC Compliant Floorplan
- \* Mimosa Homes Added Value Inclusions:
- Inclusive of site costs & amp; connections with H1 class slab as per standard inclusions!
- Quality floor coverings throughout entire home!
- Higher ceilings 2550mm to ground floor!
- Double Glazed Awning windows
- Downlights to living areas!
- Vitrified Compact Surface benchtop to kitchen!
- 900mm S/S upright oven and cook top with S/S canopy rangehood!
- Stainless steel Dishwasher and Microwave with trim kit!
- Overhead cupboards & amp; wine rack! (Design specific)
- Remote control panel sectional lift garage door!
- 7 star energy with solar hot water!
- Flexible floor plans & amp; so much more!